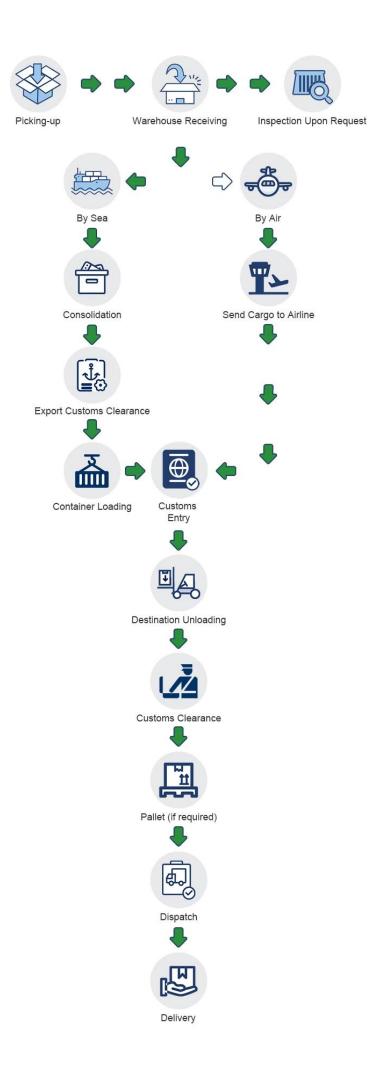

Port to Port |
|---------------------------|--------------|-----|--------------|--------------|--------------|
| Service Items             | DDP          | DDU | Door to Port | Port to Door | Port to Port |
| Pick up goods             | √            | V   | √            | ×            | ×            |
| Export custom declaration | √            | V   | $\checkmark$ | ×            | ×            |
| Transportation            | √            | V   | $\checkmark$ | √            | √            |
| Import custom clearance   | √            | V   | ×            | √            | ×            |
| Duty&VAT                  | √            | ×   | X            | √            | ×            |
| Delivery to door          | √            | V   | ×            | √            | ×            |

### How to do



# **Company Profile**

Sunny Worldwide Logistics (Shenzhen) Limited - established in 1998, an international freight forwarder in China.

Sunny Worldwide Logistics proven and reliable shippingsolution, offering consistent, high-quality service worldwide for any kind of freight.

Our company is a large and professional logistics company, we provide the sea, land, air transport, customs clearance, inspection and trailer, CO, F/A, fumigation, insurance and other related itmes in one service.



The spirit of service of our business is Professionalism Focus High Efficiency. We are responsible for each and every step of the shippment.