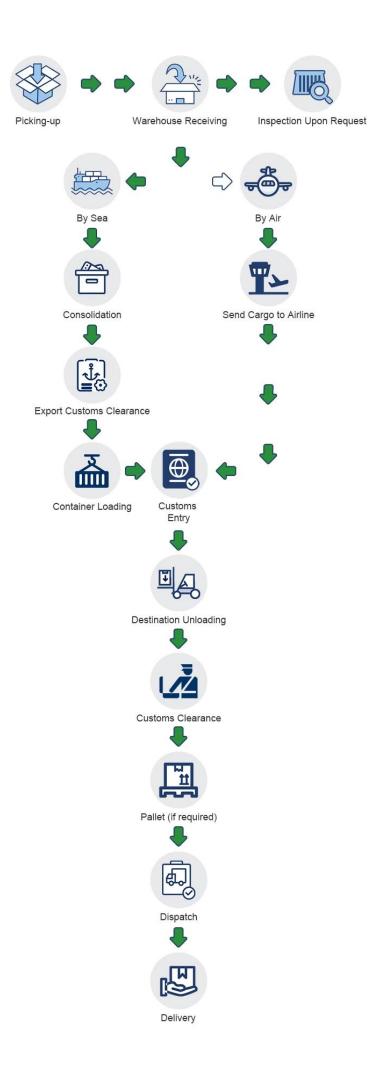

ice Items             | <b>Door to Door</b> |            | Door to Port | Port to Door | Port to Port |
|---------------------------|---------------------|------------|--------------|--------------|--------------|
|                           | DDP                 | <b>DDU</b> | Door to Port | rort to Door | Fort to Fort |
| Pick up goods             | √                   | V          | √            | ×            | ×            |
| Export custom declaration | √                   | √          | √            | ×            | ×            |

| Transportation          | V | V | √ | √ | √ |
|-------------------------|---|---|---|---|---|
| Import custom clearance | V | V | × | √ | × |
| Duty&VAT                | V | × | × | √ | × |
| Delivery to door        | V | V | × | √ | × |

## How to do



### **Company Profile**

Sunny Worldwide Logistics (Shenzhen) Limited - established in 1998, an international freight forwarder in China.

Sunny Worldwide Logistics proven and reliable shippingsolution, offering consistent, high-quality service worldwide for any kind of freight.

Our company is a large and professional logistics company, we provide the sea, land, air transport, customs clearance, inspection and trailer, CO, F/A, fumigation, insurance and other related itmes in one service.

The spirit of service of our business is Professionalism Focus High Efficiency. We are responsible for each and every step of the shippment.