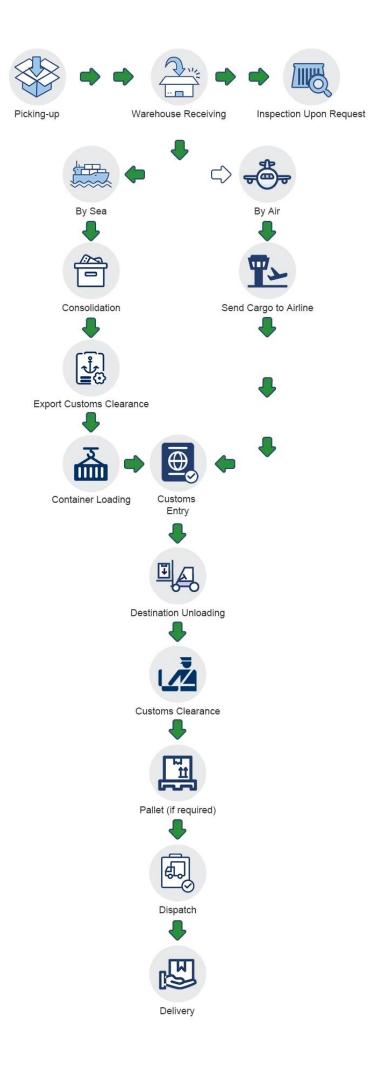

|              | 1 011 10 D001 |              |
| Pick up goods             | $\checkmark$ | $\checkmark$ | $\checkmark$ | ×             | ×            |
| Export custom declaration | $\checkmark$ | $\checkmark$ | $\checkmark$ | ×             | ×            |

| Transportation          | $\checkmark$ | $\checkmark$ | $\checkmark$ | $\checkmark$ | $\checkmark$ |
|-------------------------|--------------|--------------|--------------|--------------|--------------|
| Import custom clearance | $\checkmark$ | $\checkmark$ | ×            | $\checkmark$ | ×            |
| Duty&VAT                | $\checkmark$ | ×            | ×            | $\checkmark$ | ×            |
| Delivery to door        | $\checkmark$ | $\checkmark$ | ×            | $\checkmark$ | ×            |

# How to do



# **Company Profile**

Sunny Worldwide Logistics (Shenzhen) Limited - established in 1998, an international freight forwarder in China.

Sunny Worldwide Logistics proven and reliable shippingsolution, offering consistent, high-quality service worldwide for any kind of freight.

Our company is a large and professional logistics company, we provide the sea, land,air transport, customs clearance, inspection and trailer, CO, F/A, fumigation, insurance and other related itmes in one service.

The spirit of service of our business isProfessionalism Focus High Efficiency. We are responsible for each and every step of the shippment.

×