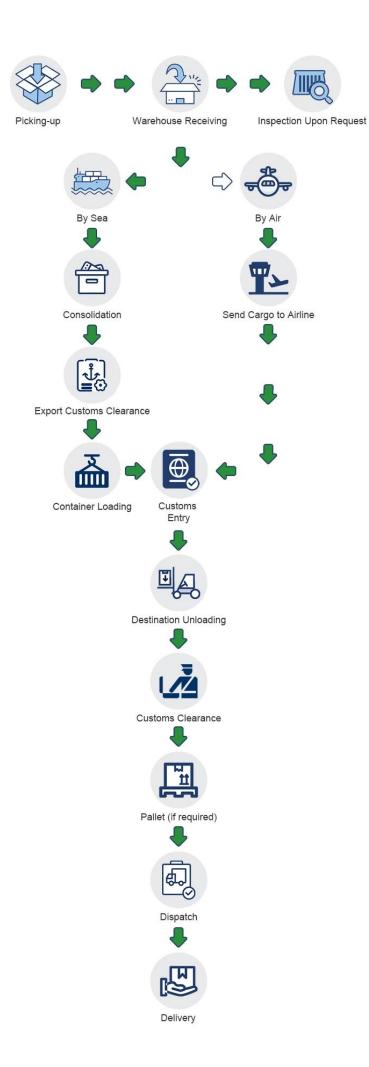

ice Items             | <b>Door to Door</b> |            | Door to Port | Port to Door | Port to Port |
|---------------------------|---------------------|------------|--------------|--------------|--------------|
|                           | DDP                 | <b>DDU</b> | Door to Fort | rort to Door | Fort to Fort |
| Pick up goods             | √                   | V          | √            | ×            | ×            |
| Export custom declaration | √                   | √          | √            | ×            | ×            |

| Transportation          | V | V | √ | √ | √ |
|-------------------------|---|---|---|---|---|
| Import custom clearance | V | V | × | √ | × |
| Duty&VAT                | V | × | × | √ | × |
| Delivery to door        | V | V | × | √ | × |

## How to do



### **Company Profile**

Sunny Worldwide Logistics (Shenzhen) Limited - established in 1998, an international freight forwarder in China.

Sunny Worldwide Logistics proven and reliable shippingsolution, offering consistent, high-quality service worldwide for any kind of freight.

Our company is a large and professional logistics company, we provide the sea, land, air transport, customs clearance, inspection and trailer, CO, F/A, fumigation, insurance and other related itmes in one service.

The spirit of service of our business is Professionalism Focus High Efficiency. We are responsible for each and every step of the shippment.