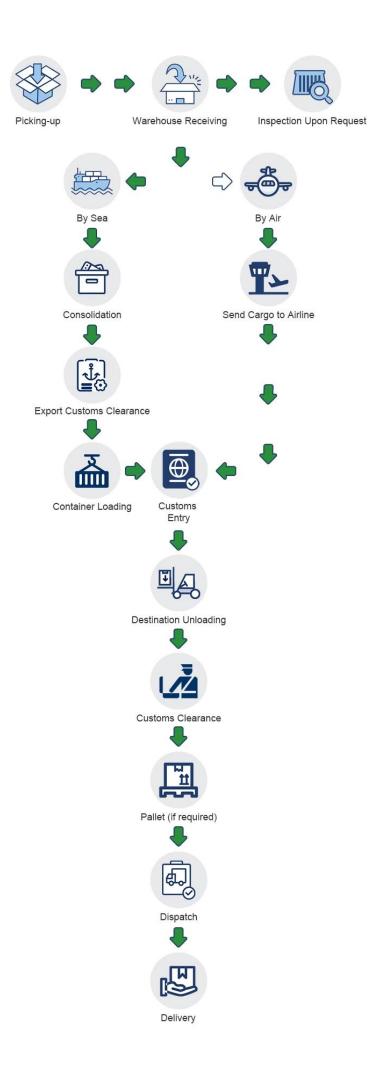

ery day                     | 20-25 days |

#### What we can do

| Service Items             | Door to Door |     | Door to Port | Port to Door | Port to Port |
|---------------------------|--------------|-----|--------------|--------------|--------------|
|                           | DDP          | DDU | Door to Port | Port to Door | Port to Port |
| Pick up goods             | √            | √   | √            | ×            | ×            |
| Export custom declaration | √            | √   | √            | ×            | ×            |

| Transportation          | V | √ | √ | √ | √ |
|-------------------------|---|---|---|---|---|
| Import custom clearance | √ | √ | × | √ | × |
| Duty&VAT                | V | X | × | √ | × |
| Delivery to door        | √ | √ | × | √ | × |

# How to do



### **Company Profile**

Sunny Worldwide Logistics (Shenzhen) Limited - established in 1998, an international freight forwarder in China.

Sunny Worldwide Logistics proven and reliable shippingsolution, offering consistent, high-quality service worldwide for any kind of freight.

Our company is a large and professional logistics company, we provide the sea, land, air transport, customs clearance, inspection and trailer, CO, F/A, fumigation, insurance and other related itmes in one service.

The spirit of service of our business is Professionalism Focus High Efficiency. We are responsible for each and every step of the shippment.