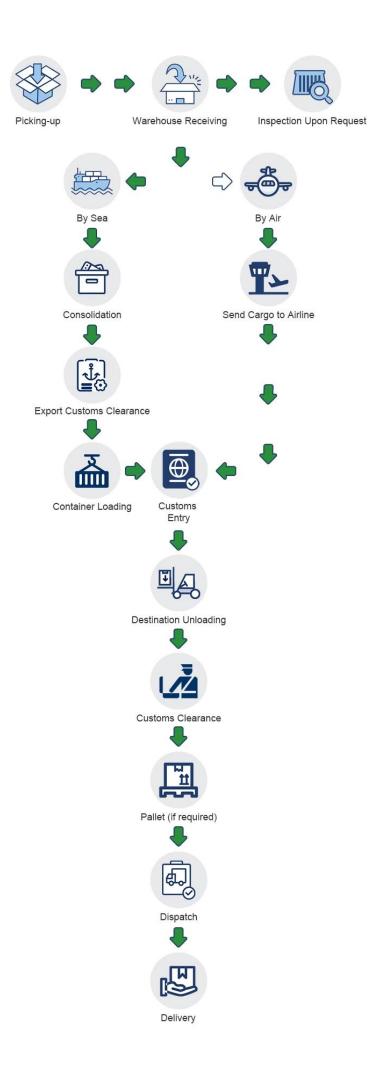

ry day                     | 20-25 days |

#### What we can do

| Service Items             | Door to Door |     | Door to Port | Port to Door | Port to Port |
|---------------------------|--------------|-----|--------------|--------------|--------------|
|                           | DDP          | DDU | Door to Port | Port to Door | Port to Port |
| Pick up goods             | √            | V   | √            | ×            | ×            |
| Export custom declaration | √            | √   | √            | ×            | ×            |

| Transportation          | V | √ | √ | √ | √ |
|-------------------------|---|---|---|---|---|
| Import custom clearance | V | √ | × | √ | × |
| Duty&VAT                | V | X | × | √ | × |
| Delivery to door        | √ | √ | × | √ | × |

## How to do



#### **Company Profile**

Sunny Worldwide Logistics (Shenzhen) Limited - established in 1998, an international freight forwarder in China.

Sunny Worldwide Logistics proven and reliable shippingsolution, offering consistent, high-quality service worldwide for any kind of freight.

Our company is a large and professional logistics company, we provide the sea, land, air transport, customs clearance, inspection and trailer, CO, F/A, fumigation, insurance and other related itmes in one service.

The spirit of service of our business is Professionalism Focus High Efficiency. We are responsible for each and every step of the shippment.