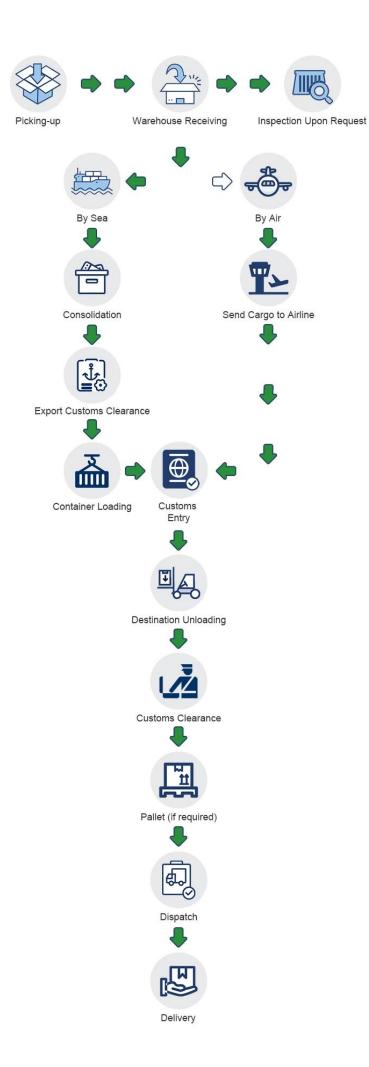

\*\*\* Before you inquire, please confirm which way you choose \*\*\*

This is how the shipment goes:

As for the transportation time, please take the following table as a reference.

| Destination | Schedule                          | Duration   |
|-------------|-----------------------------------|------------|
| Manila      | Every Tuesday / Thursday / Friday | 15-20 days |
| Davao       | Every Friday                      | 25 days    |
| Cebu        | Every Friday                      | 25 days    |
| U.S.        | every day                         | 30-45 days |
| Europe      | every day                         | 35-45 days |