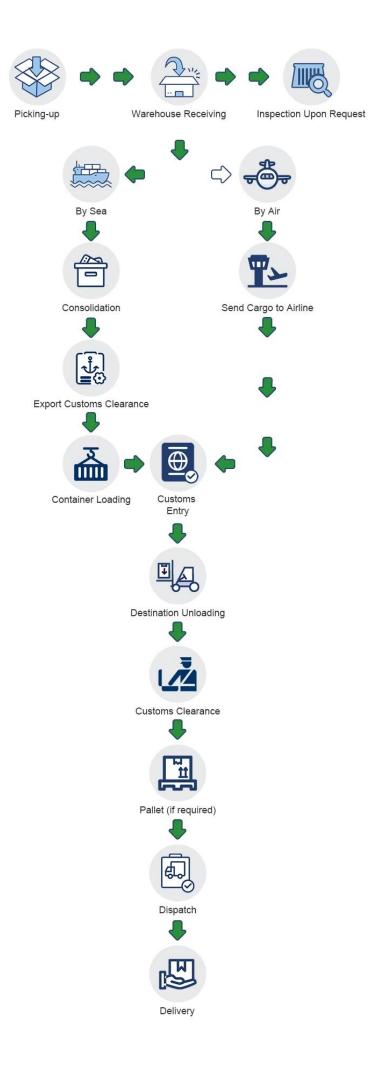

**Our service** 

Sea Freight( Package >100 KGS)

This is how the shipment goes:

As for the transportation time, please take the following table as a reference.

| Destination | Schedule                          | Duration   |
|-------------|-----------------------------------|------------|
| Manila      | Every Tuesday / Thursday / Friday | 20-25 days |
| Davao       | Every Friday                      | 20 days    |
| Service     | Every Friday                      | 20 days    |
| U.S         | every day                         | 18-22 days |
| Europe      | every day                         | 20-25 days |