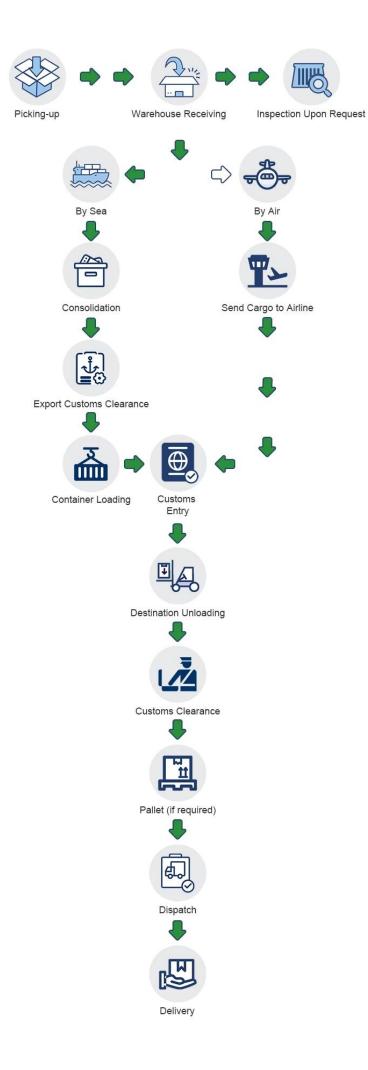

## This is how the shipment goes:

As for the transportation time, please take the following table as a reference.

| Destination | Schedule                          | Duration   |
|-------------|-----------------------------------|------------|
| Manila      | Every Tuesday / Thursday / Friday | 20-25 days |
| Davao       | Every Friday                      | 20 days    |
| Cebu        | Every Friday                      | 20 days    |
| U.S.        | every day                         | 18-22 days |
| Europe      | every day                         | 20-25 days |