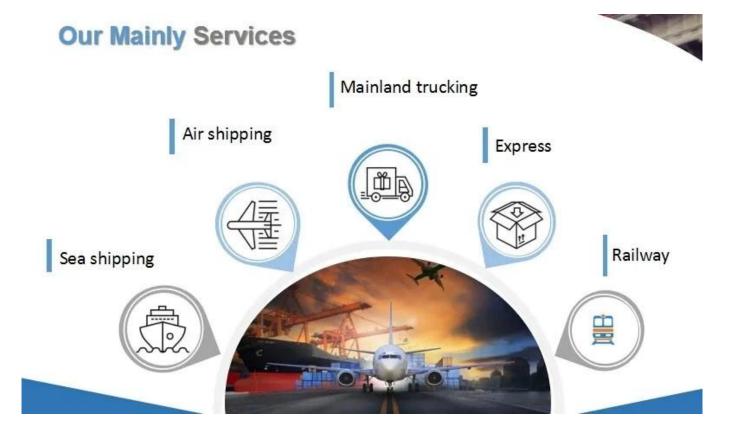

#### Sea Freight( Package >100 KGS)

- FCL (20 feet, 40 feet, 40Hq, 45HQ container) - LCL (bulk cargo, loose cargo)
- Air Freight
  - Manila
  - Package <30kgs, length width height <100cm
  - Luzon
  - Package <10kgs, length width height <100cm
  - Visayas and Mindanao.
  - Package <10kgs, length width height <100cm