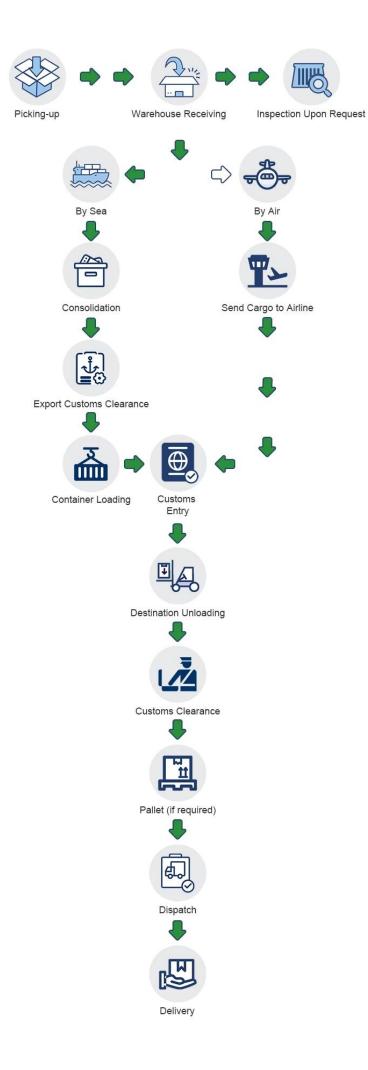

\*\*\* Before you inquire, please confirm which way you choose \*\*\*

This is how the shipment goes:

As for the transportation time, please take the following table as a reference.

| Destination | Schedule                          | Duration   |
|-------------|-----------------------------------|------------|
| Manila      | Every Tuesday / Thursday / Friday | 15 days    |
| Davao       | Every Friday                      | 25 days    |
| Cebu        | Every Friday                      | 25 days    |
| U.S.        | every day                         | 30-45 days |
| Europe      | every day                         | 35-45 days |