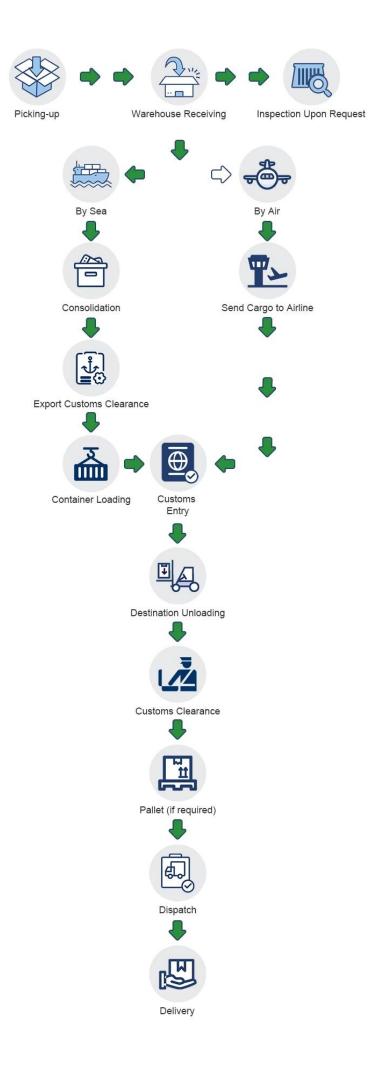

#### - Luzon

- Package <10kgs, length width height <100cm
- Visayas and Mindanao.
- Package <10kgs, length width height <100cm

\*\*\* Before you inquire, please confirm which way you choose \*\*\*

This is how the shipment goes:

As for the transportation time, please take the following table as a reference.

| Destination | Schedule                          | Duration   |
|-------------|-----------------------------------|------------|
| Manila      | Every Tuesday / Thursday / Friday | 15 days    |
| Davao       | Every Friday                      | 25 days    |
| Cebu        | Every Friday                      | 25 days    |
| U.S         | Depending on timetable            | 30-35 days |
| Europe      | Depending on timetable            | 40-45 days |