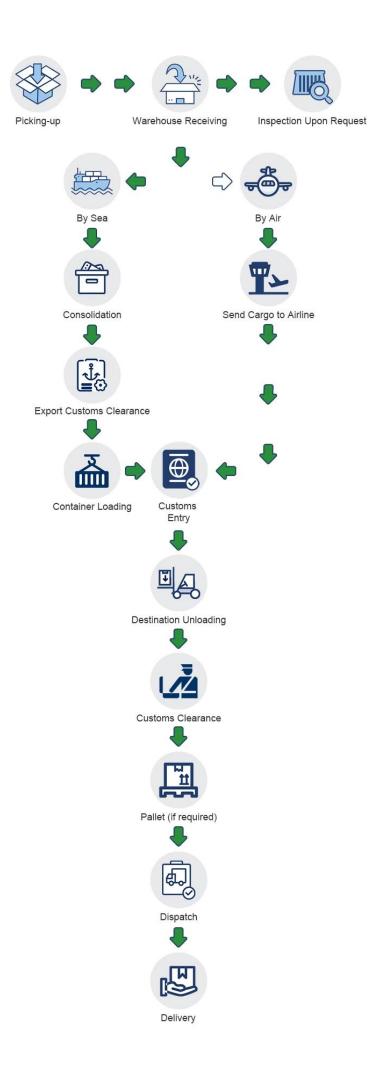

-----------|-----|--------------|--------------|--------------|
| Service Items             | DDP                 | DDU | Door to Port | POIL to Door | Port to Port |
| Pick up goods             | √                   | V   | √            | ×            | ×            |
| Export custom declaration | √                   | V   | √            | ×            | ×            |
| Transportation            | √                   | V   | √            | √            | √            |
| Import custom clearance   | √                   | V   | ×            | √            | ×            |
| Duty&VAT                  | √                   | ×   | ×            | √            | ×            |
| Delivery to door          | √                   | √   | ×            | √            | ×            |

## How to do



#### **Company Profile**

Sunny Worldwide Logistics (Shenzhen) Limited - established in 1998, an international freight forwarder in China.

Sunny Worldwide Logistics proven and reliable shippingsolution, offering consistent, high-quality service worldwide for any kind of freight.

Our company is a large and professional logistics company, we provide the sea, land, air transport, customs clearance, inspection and trailer, CO, F/A, fumigation, insurance and other related itmes in one service.

The spirit of service of our business is Professionalism Focus High Efficiency. We are responsible for each and every step of the shippment.