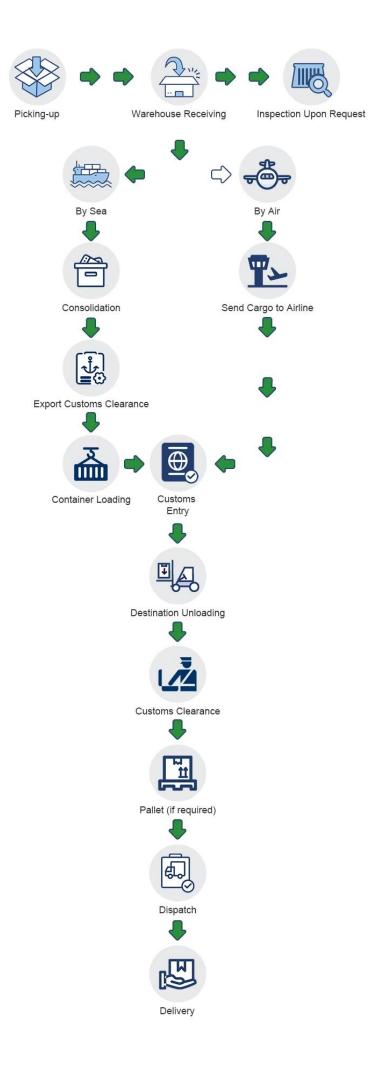

# Here is the guidance to get your freight quote done

1. Decide your shipping term ( EXW / FOB / DDP ... )

2. Choose a shipping mode ( Sea shipping /  $\underline{Air}$  shipping / Sea+Air )

3. Offer your product description ( Restricted or Hazmat product )  $% \left( {\left[ {{{\rm{A}}_{{\rm{B}}}} \right]_{{\rm{A}}}} \right)$ 

4. Provide the weight and dimension of each carton

5. Tell us about type of cartons ( Wooden case/Pallet/Cartons )

 $\boldsymbol{6}.$  Give the pick-up address ( Supplier's address or Port name )

- 7. Share your delivery address
- 8. Get a quote