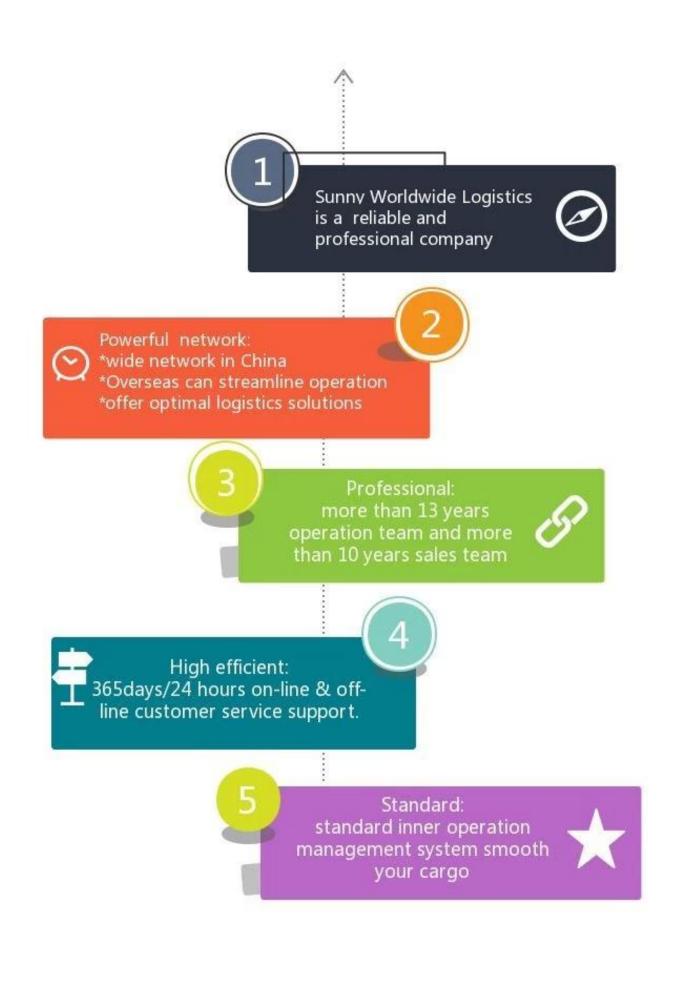

## **Company Profile** ►

<u>Sunny Worldwide Logistics</u> (Shenzhen) Limited - established in 1998, an international freight forwarder in China. We provide the sea, land, air transport, customs clearance, inspection and trailer, CO, F/A, fumigation, insurance and other related itmes in one stop service.

We are 20+ years long experienced in concentration service, taking care of the goods more than the owner, the first-line on-site monitoring, real-time tracking feedback of the entire node.

We could Offer the best shipping solutions according to each case and are proficient in customs clearance in Philippines, the United States, Europe, Australia, etc., making custom clearance 1-2 days earlier.