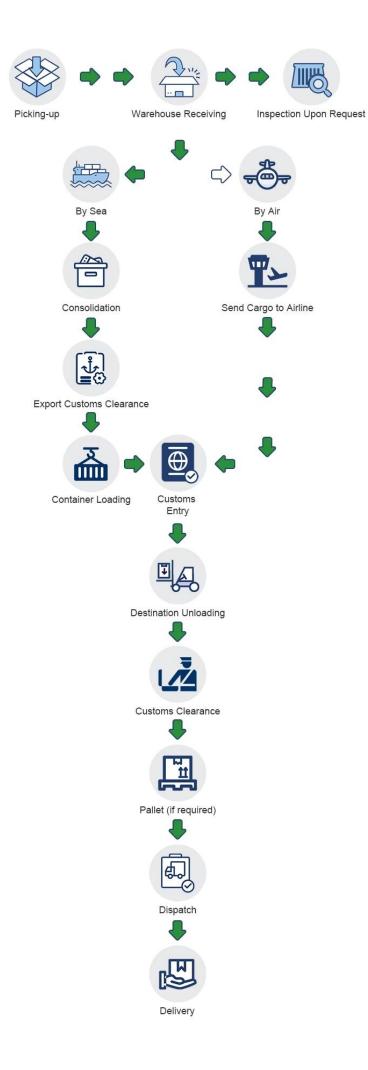

ort | Port to Door | Port to Port |
|---------------------------|---------------|---------------|--------------|--------------|--------------|
| Pick up goods             | $\checkmark$  | √             | $\checkmark$ | ×            | ×            |
| Export custom declaration | $\checkmark$  | √             | $\checkmark$ | ×            | ×            |
| Transportation            | $\checkmark$  | √             | $\checkmark$ | $\checkmark$ | $\checkmark$ |
| Import custom clearance   | $\checkmark$  | $\checkmark$  | ×            | $\checkmark$ | ×            |
| Duty&VAT                  | $\checkmark$  | ×             | ×            | $\checkmark$ | ×            |
| Delivery to door          | $\checkmark$  | √             | ×            | $\checkmark$ | ×            |

## How to do



# **Company Profile**

Sunny Worldwide Logistics (Shenzhen) Limited - established in 1998, an international freight forwarder in China.

Sunny Worldwide Logistics proven and reliable shippingsolution, offering consistent, high-quality service worldwide for any kind of freight.

Our company is a large and professional logistics company, we provide the sea, land,air transport, customs clearance, inspection and trailer, CO, F/A, fumigation, insurance and other related itmes in one service.

The spirit of service of our business isProfessionalism Focus High Efficiency. We are responsible for each and every step of the shippment.

×