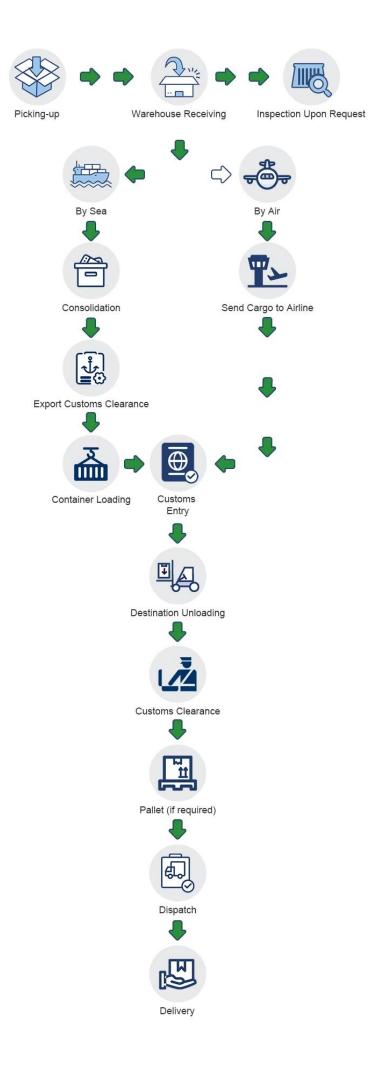

\*\*\* Before you inquire, please confirm which way you choose \*\*\*

This is how the shipment goes:

As for the transportation time, please take the following table as a reference.

| Destination | Schedule                          | Duration |
|-------------|-----------------------------------|----------|
| Manila      | Every Tuesday / Thursday / Friday | 1 day    |
| Davao       | Every Friday                      | 1 day    |
| Cebu        | Every Friday                      | 1 day    |
| U.S.        | every day                         | 1-7 days |
| Europe      | every day                         | 1-7 days |

## What We Can Do For You ►

| Service Items              | Door to Door |              | Door to Port | Port to Door | Port to Port |
|----------------------------|--------------|--------------|--------------|--------------|--------------|
| Service items              | DDP          | DDU          | Door to Port | Port to Door |              |
| Pick up goods              | $\checkmark$ | √            | $\checkmark$ | ×            | ×            |
| Export customs declaration | $\checkmark$ | √            | $\checkmark$ | ×            | ×            |
| transportation             | $\checkmark$ | √            | $\checkmark$ | $\checkmark$ | $\checkmark$ |
| Import customs clearance   | $\checkmark$ | $\checkmark$ | ×            | $\checkmark$ | ×            |
| Duty and VAT               | $\checkmark$ | ×            | ×            | $\checkmark$ | ×            |
| Deliver to the door        | $\checkmark$ | $\checkmark$ | ×            | $\checkmark$ | ×            |

# What MORE We Can Do For You ►

- 1. Customs brokerage
- 2. Commodity inspection
- 3. Documentation Service
- 4. Warehouse service
- 5. Repacking service
- 6. Shipping insurance
- 7. Quality checking service