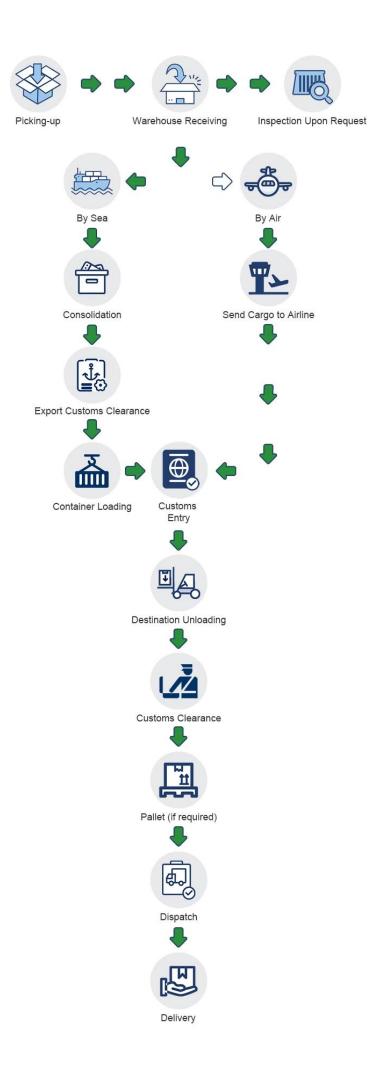

ce Items             | <b>Door to Door</b> |            | Door to Port | Port to Door | Port to Port |
|---------------------------|---------------------|------------|--------------|--------------|--------------|
|                           | DDP                 | <b>DDU</b> | Door to Port | FOIL to Door | Fort to Fort |
| Pick up goods             | √                   | V          | √            | ×            | ×            |
| Export custom declaration | √                   | √          | √            | ×            | ×            |

| Transportation          | V | V | √ | √ | √ |
|-------------------------|---|---|---|---|---|
| Import custom clearance | V | V | × | √ | × |
| Duty&VAT                | V | × | × | √ | × |
| Delivery to door        | V | V | × | √ | × |

### How to do



#### **Company Profile**

Sunny Worldwide Logistics (Shenzhen) Limited - established in 1998, an international freight forwarder in China.

Sunny Worldwide Logistics proven and reliable shippingsolution, offering consistent, high-quality service worldwide for any kind of freight.

Our company is a large and professional logistics company, we provide the sea, land, air transport, customs clearance, inspection and trailer, CO, F/A, fumigation, insurance and other related itmes in one service.

The spirit of service of our business is Professionalism Focus High Efficiency. We are responsible for each and every step of the shippment.