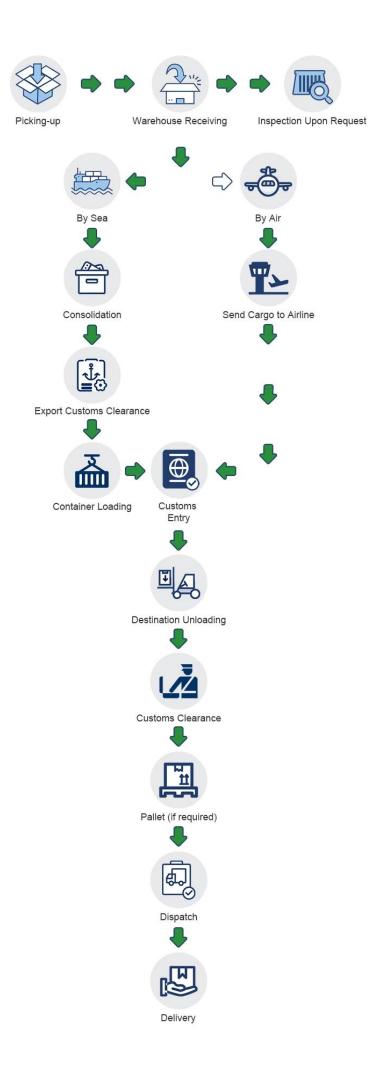

ce Items             | <b>Door to Door</b> |            | Door to Port | Port to Door | Port to Port |
|---------------------------|---------------------|------------|--------------|--------------|--------------|
|                           | DDP                 | <b>DDU</b> | Door to Fort | rort to Door | roit to roit |
| Pick up goods             | √                   | V          | √            | ×            | ×            |
| Export custom declaration | √                   | √          | √            | ×            | ×            |

| Transportation          | V | V | √ | √ | √ |
|-------------------------|---|---|---|---|---|
| Import custom clearance | V | V | × | √ | × |
| Duty&VAT                | V | × | × | √ | × |
| Delivery to door        | V | V | × | √ | × |

### How to do



#### **Company Profile**

Sunny Worldwide Logistics (Shenzhen) Limited - established in 1998, an international freight forwarder in China.

Sunny Worldwide Logistics proven and reliable shippingsolution, offering consistent, high-quality service worldwide for any kind of freight.

Our company is a large and professional logistics company, we provide the sea, land, air transport, customs clearance, inspection and trailer, CO, F/A, fumigation, insurance and other related itmes in one service.

The spirit of service of our business is Professionalism Focus High Efficiency. We are responsible for each and every step of the shippment.