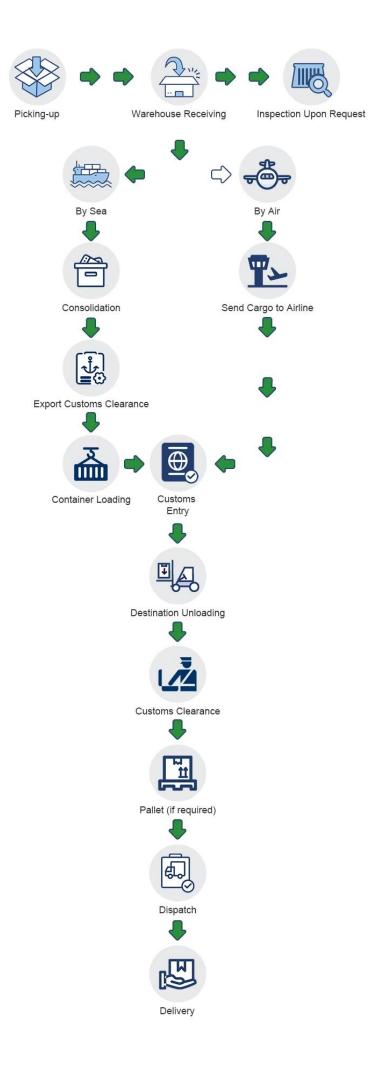

**Our service** 

Sea Freight( Package >100 KGS)

This is how the shipment goes:

As for the transportation time, please take the following table as a reference.

| Destination | Schedule                          | Duration   |
|-------------|-----------------------------------|------------|
| Manila      | Every Tuesday / Thursday / Friday | 20-25 days |
| Davao       | Every Friday                      | 20 days    |
| Cebu        | Every Friday                      | 20 days    |
| USA         | every day                         | 18-22 days |
| Europe      | every day                         | 20-25 days |