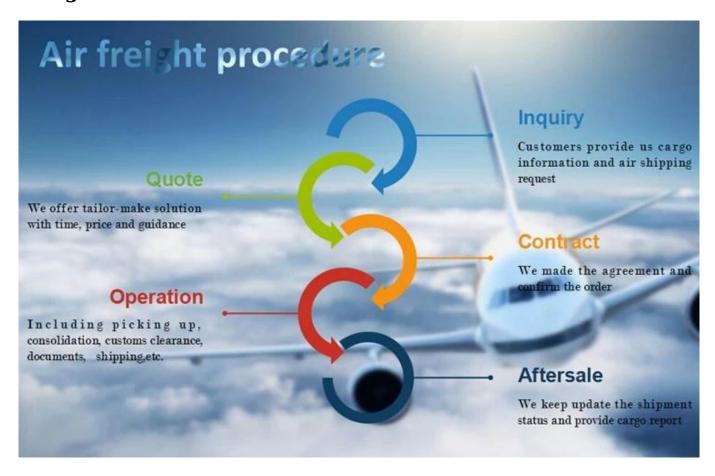

# Shipping agent from Philippines to Canada Air shipping freight forwarder



### **Advantages of Air Freight**

Since the air freight business started it has developed rapidly with its own unique advantages. Compared with other modes of transportation, air freight has distinct characteristics.

- 1. Fast delivery. The flight speed of airplanes is about 600 kilometers to 800 kilometers per hour, which is much faster than other means of transportation. This feature of air freight meets the needs of some time-sensitive cargo.
- 2. Low damage rate and good safety. After the cargo is loaded on the plane, it is difficult to cause damage to the cargo in the air. Therefore, the damage rate of the cargo is low and the safety is good in the entire cargo transportation link.
- 3. Large space span. In a limited time, the space span of the aircraft is the largest.
- 4. Air fr