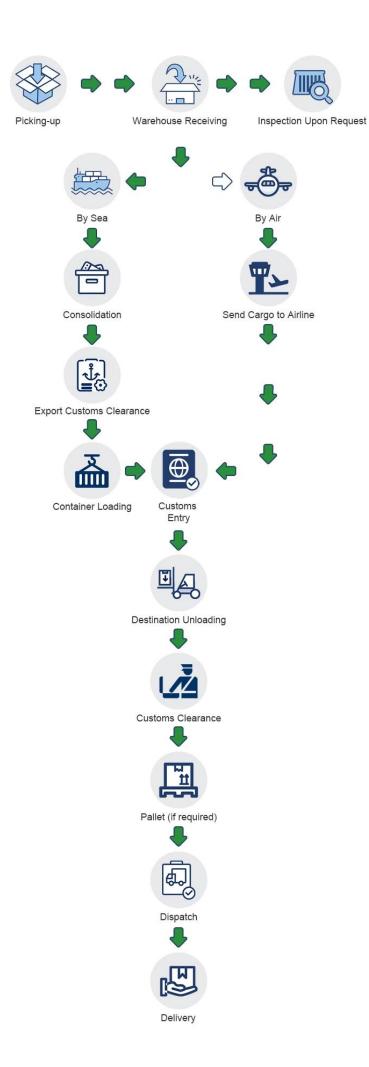

|

#### What we can do

| Service Items             |   | o Door<br>DDU | Door to Port | Port to Door | Port to Port |
|---------------------------|---|---------------|--------------|--------------|--------------|
| Pick up goods             | √ | V             | √            | ×            | ×            |
| Export custom declaration | √ | V             | √            | ×            | ×            |
| Transportation            | √ | V             | √            | √            | √            |
| Import custom clearance   | √ | V             | ×            | √            | ×            |
| Duty&VAT                  | √ | ×             | ×            | √            | ×            |
| Delivery to door          | √ | V             | ×            | √            | ×            |

## How to do



## **Company Profile**

Sunny Worldwide Logistics (Shenzhen) Limited - established in 1998, an international freight forwarder in China.

Sunny Worldwide Logistics proven and reliable shippingsolution, offering consistent, high-quality service worldwide for any kind of freight.

Our company is a large and professional logistics company, we provide the sea, land, air transport, customs clearance, inspection and trailer, CO, F/A, fumigation, insurance and other related itmes in one service.

The spirit of service of our business is Professionalism Focus High Efficiency. We are responsible for each and every step of the shippment.