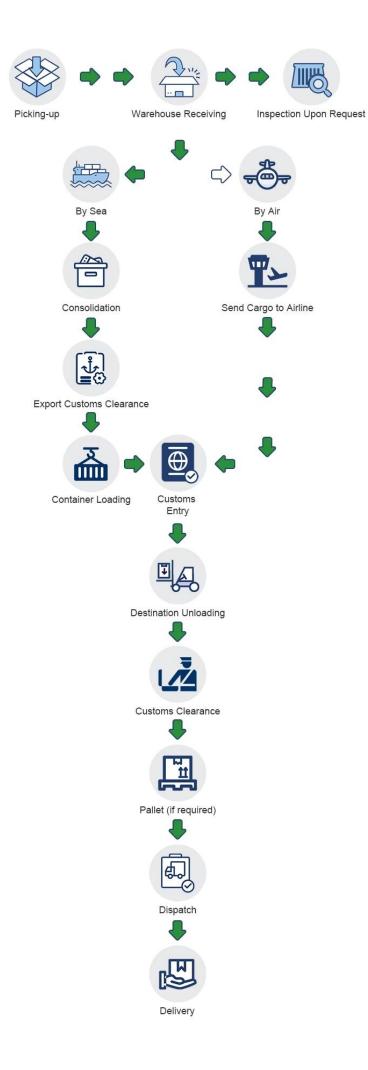

\*\*\* Before consulting, please confirm the method you choose\*\*\*

The shipping process is as follows: