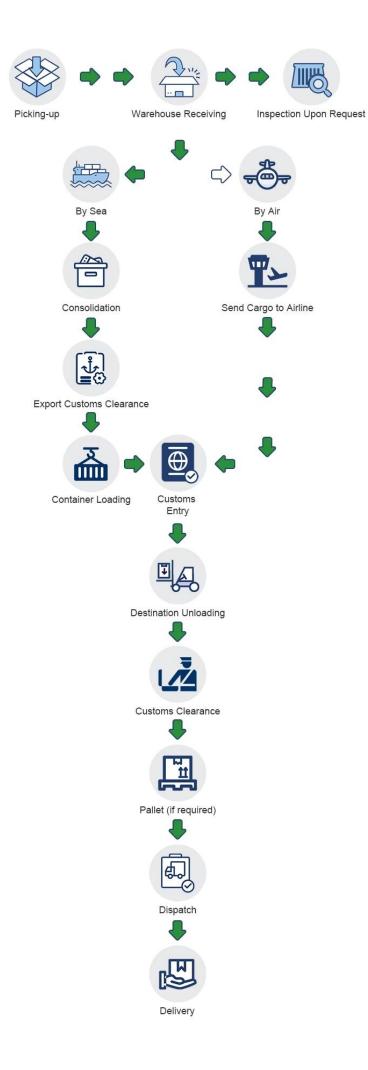

\*\*\* Before consulting, please confirm the method you choose\*\*\*

The shipping process is as follows:

#### our service

As for shipping time, please refer to the table below.

| destination | schedule                      | period     |
|-------------|-------------------------------|------------|
| Manila      | Every Tuesday/Thursday/Friday | 20-25 days |
| Davao       | every friday                  | 20 days    |
| Serve       | every friday                  | 20 days    |
| us          | every day                     | 18-22 days |
| Europe      | every day                     | 20-25 days |

#### What we can do for you 🕨

| service items            | door to door |              | door to port | Dort to door | nort to nort |
|--------------------------|--------------|--------------|--------------|--------------|--------------|
| service items            | Cisplatin    | direct       | door to port | Port to door | port to port |
| Pick up goods            | $\checkmark$ | $\checkmark$ | $\checkmark$ | ×            | ×            |
| Export declaration       | $\checkmark$ | $\checkmark$ | $\checkmark$ | ×            | ×            |
| transportation           | $\checkmark$ | $\checkmark$ | $\checkmark$ | $\checkmark$ | $\checkmark$ |
| Import customs clearance | $\checkmark$ | $\checkmark$ | ×            | $\checkmark$ | ×            |
| Customs duties and VAT   | $\checkmark$ | ×            | ×            | $\checkmark$ | ×            |
| Delivery                 | $\checkmark$ | $\checkmark$ | ×            | $\checkmark$ | ×            |