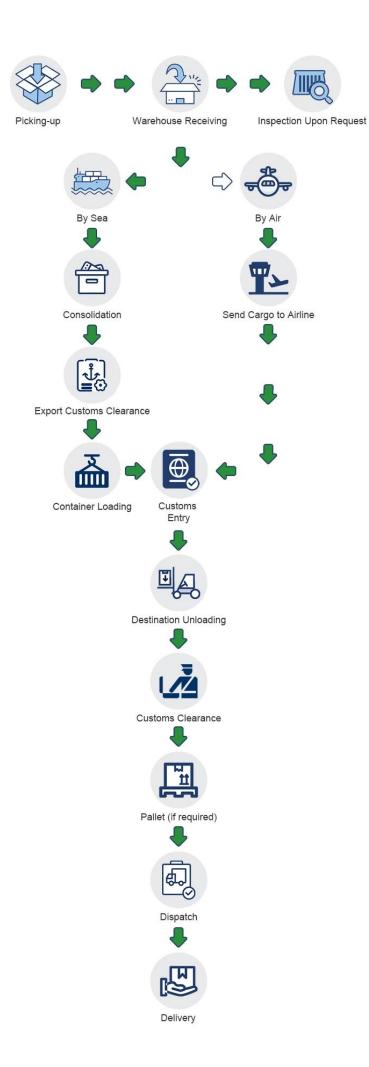

\*\*\* Before consulting, please confirm the method you choose\*\*\*

The shipping process is as follows:

As for shipping time, please refer to the table below.

| destination | schedule                      | period     |
|-------------|-------------------------------|------------|
| Manila      | Every Tuesday/Thursday/Friday | 20-25 days |
| Davao       | every friday                  | 20 days    |
| Serve       | every friday                  | 20 days    |
| us          | every day                     | 18-22 days |
| Europe      | every day                     | 20-25 days |