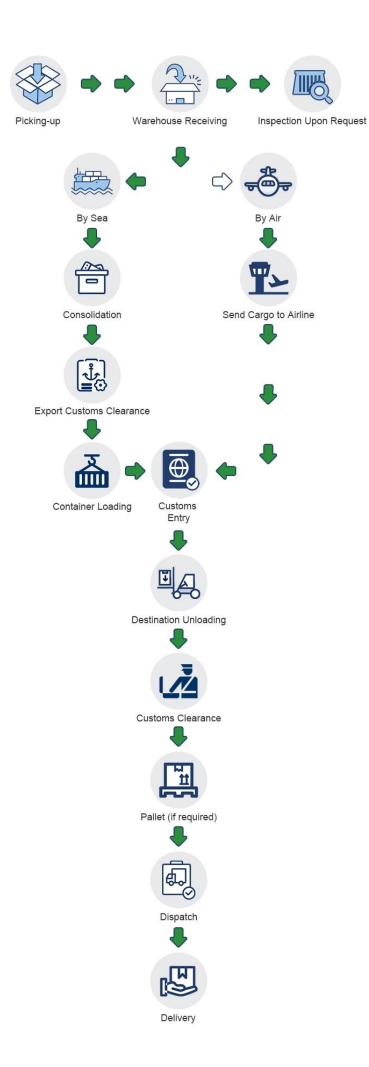

-----------------|--------------|-----|--------------|--------------|--------------|
|                           | DDP          | DDU | Door to Port | Port to Door | Port to Port |
| Pick up goods             | V            | √   | $\sqrt{}$    | ×            | ×            |
| Export custom declaration | V            | √   | $\checkmark$ | ×            | ×            |
| Transportation            | V            | √   | √            | √            | √            |
| Import custom clearance   | V            | √   | ×            | √            | ×            |
| Duty&VAT                  | V            | ×   | ×            | √            | ×            |

| Delivery to door | √ | √ | × | √ | × |
|------------------|---|---|---|---|---|
|------------------|---|---|---|---|---|

## How to do



## **Company Profile**

Sunny Worldwide Logistics (Shenzhen) Limited - established in 1998, an international freight forwarder in China.

Sunny Worldwide Logistics proven and reliable shippingsolution, offering consistent, high-quality service worldwide for any kind of freight.

Our company is a large and professional logistics company, we provide the sea, land, air transport, customs clearance, inspection and trailer, CO, F/A, fumigation, insurance and other related itmes in one service.

The spirit of service of our business is Professionalism Focus High Efficiency. We are responsible for each and every step of the shippment.