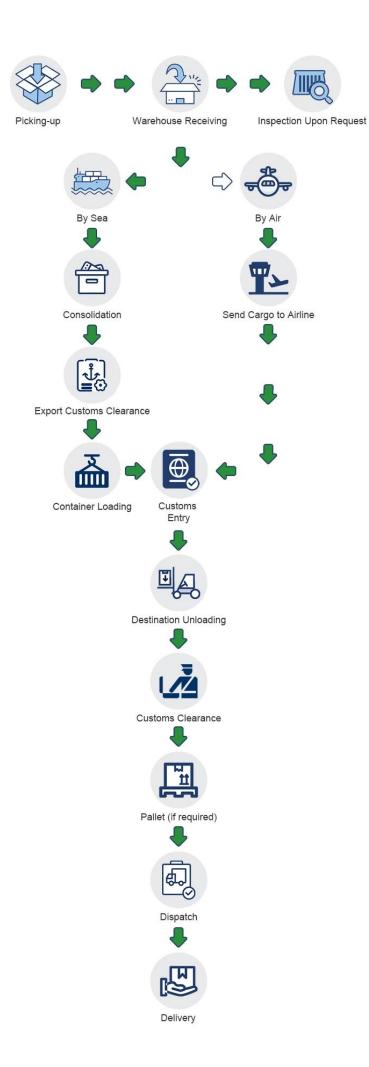

| USA         | Every day                     | 18-22 days |
| EUR         | Every day                     | 20-25 days |

#### What we can do

| Service Items             | Door t | o Door<br>DDU | Door to Port | Port to Door | Port to Port |
|---------------------------|--------|---------------|--------------|--------------|--------------|
| Pick up goods             | V      | V             | √            | ×            | ×            |
| Export custom declaration | V      | √             | √            | ×            | ×            |

| Transportation          | V | V | √ | √ | √ |
|-------------------------|---|---|---|---|---|
| Import custom clearance | V | V | × | √ | × |
| Duty&VAT                | V | × | × | √ | × |
| Delivery to door        | V | V | × | √ | × |

# How to do



### **Company Profile**

Sunny Worldwide Logistics (Shenzhen) Limited - established in 1998, an international freight forwarder in China.

Sunny Worldwide Logistics proven and reliable shippingsolution, offering consistent, high-quality service worldwide for any kind of freight.

Our company is a large and professional logistics company, we provide the sea, land, air transport, customs clearance, inspection and trailer, CO, F/A, fumigation, insurance and other related itmes in one service.

The spirit of service of our business is Professionalism Focus High Efficiency. We are responsible for each and every step of the shippment.