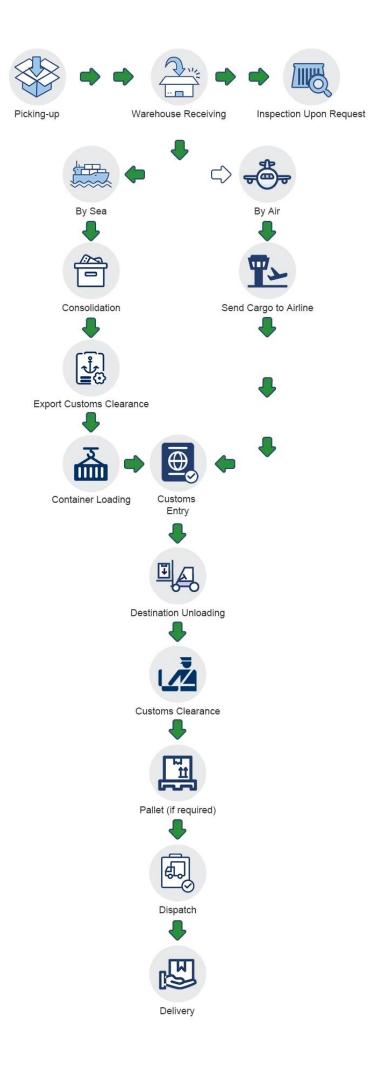

The delivery process is as follows:

As for the shipping time, please refer to the table below.

| destination | schedule                      | period     |
|-------------|-------------------------------|------------|
| Manila      | Every Tuesday/Thursday/Friday | 20-25 days |
| Davao       | every friday                  | 20 days    |
| Cebu        | every friday                  | 20 days    |
| us          | every day                     | 18-22 days |
| Europe      | every day                     | 20-25 days |