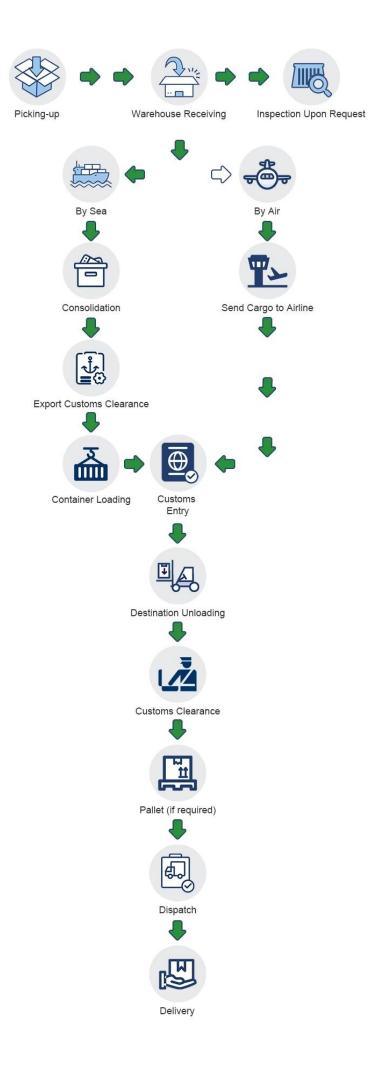

- Visayas and Mindanao.

- Package<10kgs, length, width and height<100cm  $\,$ 

\*\*\* Before consulting, please confirm the method you choose \*\*\*

The delivery process is as follows:

As for the shipping time, please refer to the table below.