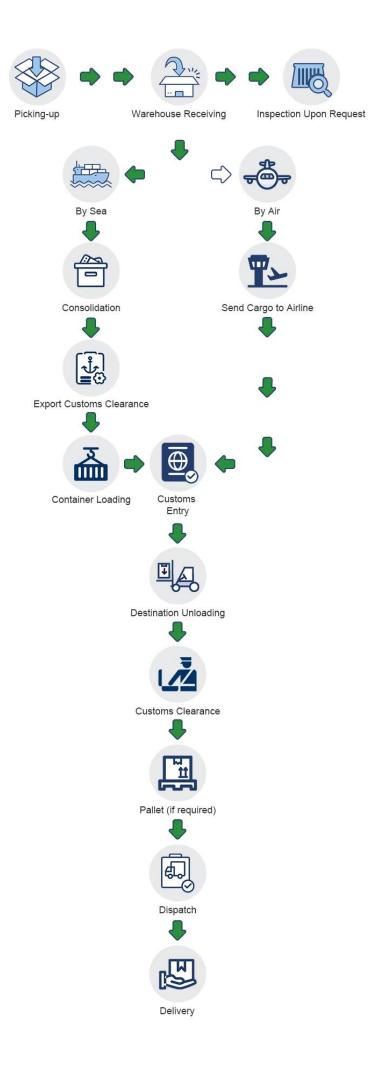

--|--------------|--------------|--------------|
| Service Items             | DDP          | DDU          | Door to Port | Port to Door | Port to Port |
| Pick up goods             | $\checkmark$ | $\checkmark$ | $\checkmark$ | ×            | ×            |
| Export custom declaration | $\checkmark$ | $\checkmark$ | $\checkmark$ | ×            | ×            |
| Transportation            | $\checkmark$ | $\checkmark$ | $\checkmark$ | $\checkmark$ | $\checkmark$ |
| Import custom clearance   | $\checkmark$ | $\checkmark$ | ×            | $\checkmark$ | ×            |
| Duty&VAT                  | $\checkmark$ | ×            | ×            | $\checkmark$ | ×            |
| Delivery to door          | $\checkmark$ | $\checkmark$ | ×            | $\checkmark$ | ×            |

### How to do



# **Company Profile**

Sunny Worldwide Logistics (Shenzhen) Limited - established in 1998, an international freight forwarder in China.

Sunny Worldwide Logistics proven and reliable shippingsolution, offering consistent, high-quality service worldwide for any kind of freight.

Our company is a large and professional logistics company, we provide the sea, land,air transport, customs clearance, inspection and trailer, CO, F/A, fumigation, insurance and other related itmes in one service.

The spirit of service of our business is Professionalism Focus High Efficiency. We are responsible for each and every step of the shipment.