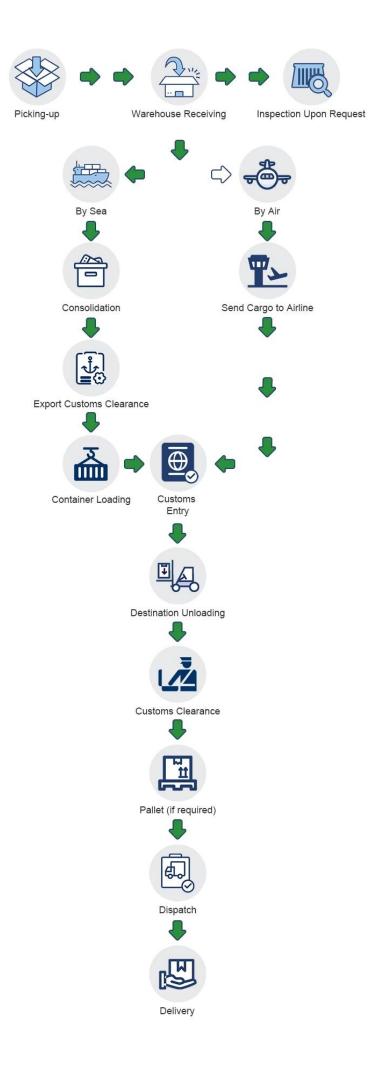

```
*** Before you inquire, please confirm which
way you choose ***
```

This is how the shipment goes:

As for the transportation time, please take the following table as a reference.

| Destination | Schedule                          | Duration   |
|-------------|-----------------------------------|------------|
| Manila      | Every Tuesday / Thursday / Friday | 20-25 days |
| Davao       | Every Friday                      | 20 days    |
| Cebu        | Every Friday                      | 20 days    |
| U.S         | every day                         | 18-22 days |
| Europe      | every day                         | 20-25 days |