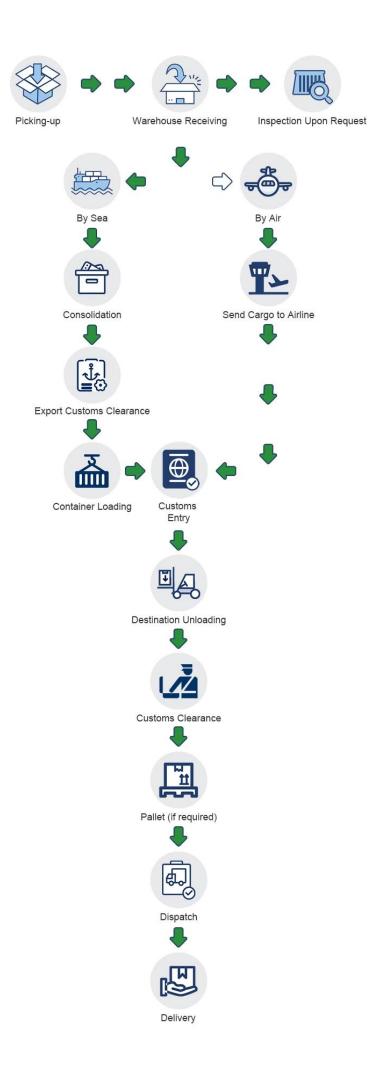

------------|-----|--------------|--------------|--------------|
| Service Items             | DDP                 | DDU | Door to Port | POIL to Door | Port to Port |
| Pick up goods             | √                   | V   | √            | ×            | ×            |
| Export custom declaration | √                   | V   | √            | ×            | ×            |
| Transportation            | √                   | V   | √            | √            | √            |
| Import custom clearance   | √                   | V   | ×            | √            | ×            |
| Duty&VAT                  | √                   | ×   | ×            | √            | ×            |
| Delivery to door          | √                   | √   | ×            | √            | ×            |

# How to do



#### **Company Profile**

<u>Sunny Worldwide Logistics</u> (Shenzhen) Limited - established in 1998, an international freight forwarder in China.

Sunny Worldwide Logistics proven and reliable shippingsolution, offering consistent, high-quality service worldwide for any kind of freight.

Our company is a large and professional logistics company, we provide the sea, land, air transport, customs clearance, inspection and trailer, CO, F/A, fumigation, insurance and other related itmes in one service.

The spirit of service of our business is Professionalism Focus High Efficiency. We are responsible for each and every step of the shippment.