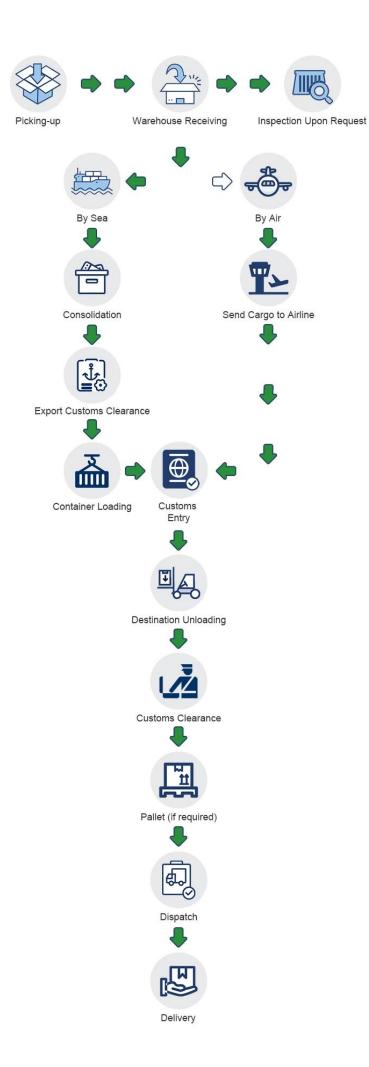

5 days |

### What we can do

| Service Items             | Door to Door |            | Door to Port | Port to Door | Port to Port |
|---------------------------|--------------|------------|--------------|--------------|--------------|
| Service Items             | DDP          | <b>DDU</b> | Door to Fort | FOIL to Door | roit to roit |
| Pick up goods             | √            | V          | √            | ×            | ×            |
| Export custom declaration | V            | √          | √            | ×            | ×            |

| Transportation          | V | V | √ | √ | √ |
|-------------------------|---|---|---|---|---|
| Import custom clearance | V | V | × | √ | × |
| Duty&VAT                | V | × | × | √ | × |
| Delivery to door        | V | V | × | √ | × |

# How to do



### **Company Profile**

Sunny Worldwide Logistics (Shenzhen) Limited - established in 1998, an international freight forwarder in China.

Sunny Worldwide Logistics proven and reliable shippingsolution, offering consistent, high-quality service worldwide for any kind of freight.

Our company is a large and professional logistics company, we provide the sea, land, air transport, customs clearance, inspection and trailer, CO, F/A, fumigation, insurance and other related itmes in one service.

The spirit of service of our business is Professionalism Focus High Efficiency. We are responsible for each and every step of the shippment.