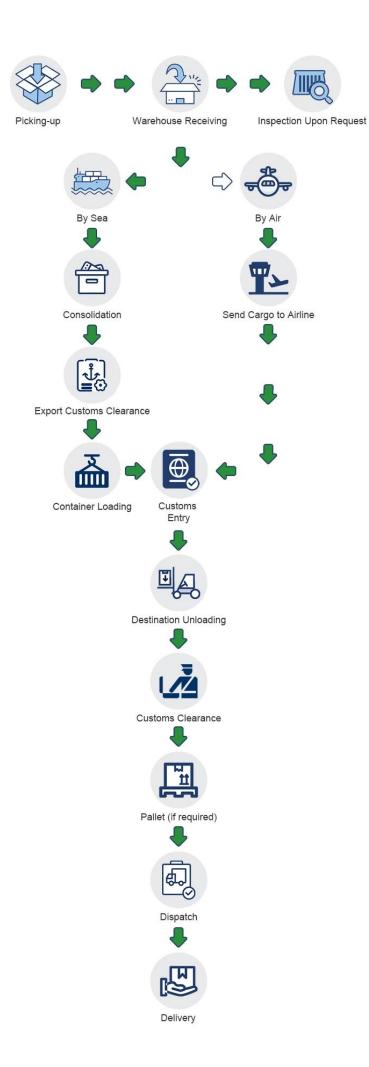

| Port to Port |
|---------------------------|--------------|-----|--------------|--------------|--------------|
| Service Items             | DDP          | DDU | Door to Port | Port to Door | Port to Port |
| Pick up goods             | V            | V   | √            | ×            | ×            |
| Export custom declaration | V            | V   | √            | ×            | ×            |
| Transportation            | V            | V   | √            | √            | √            |
| Import custom clearance   | V            | V   | ×            | √            | ×            |
| Duty&VAT                  | V            | ×   | ×            | √            | ×            |
| Delivery to door          | V            | V   | ×            | √            | ×            |

## How to do



### **Company Profile**

Sunny Worldwide Logistics (Shenzhen) Limited - established in 1998, an international freight forwarder in China.

Sunny Worldwide Logistics proven and reliable shippingsolution, offering consistent, high-quality service worldwide for any kind of freight.

Our company is a large and professional logistics company, we provide the sea, land, air transport, customs clearance, inspection and trailer, CO, F/A, fumigation, insurance and other related itmes in one service.

The spirit of service of our business is Professionalism Focus High Efficiency. We are responsible for each and every step of the shipment.