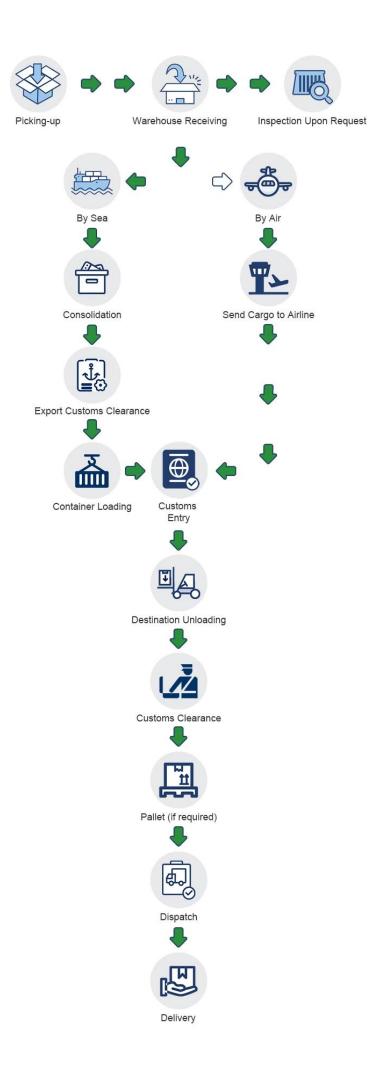

vice Items             | <b>Door to Door</b> |            | Door to Port | Port to Door | Port to Port |
|---------------------------|---------------------|------------|--------------|--------------|--------------|
|                           | DDP                 | <b>DDU</b> | Door to Fort | Fort to Door | Fort to Fort |
| Pick up goods             | √                   | V          | √            | ×            | ×            |
| Export custom declaration | V                   | √          | √            | ×            | ×            |

| Transportation          | V | V | √ | √ | √ |
|-------------------------|---|---|---|---|---|
| Import custom clearance | V | V | × | √ | × |
| Duty&VAT                | V | × | × | √ | × |
| Delivery to door        | V | V | × | √ | × |

# How to do



### **Company Profile**

Sunny Worldwide Logistics (Shenzhen) Limited - established in 1998, an international freight forwarder in China.

Sunny Worldwide Logistics proven and reliable shippingsolution, offering consistent, high-quality service worldwide for any kind of freight.

Our company is a large and professional logistics company, we provide the sea, land, air transport, customs clearance, inspection and trailer, CO, F/A, fumigation, insurance and other related itmes in one service.

The spirit of service of our business is Professionalism Focus High Efficiency. We are responsible for each and every step of the shippment.