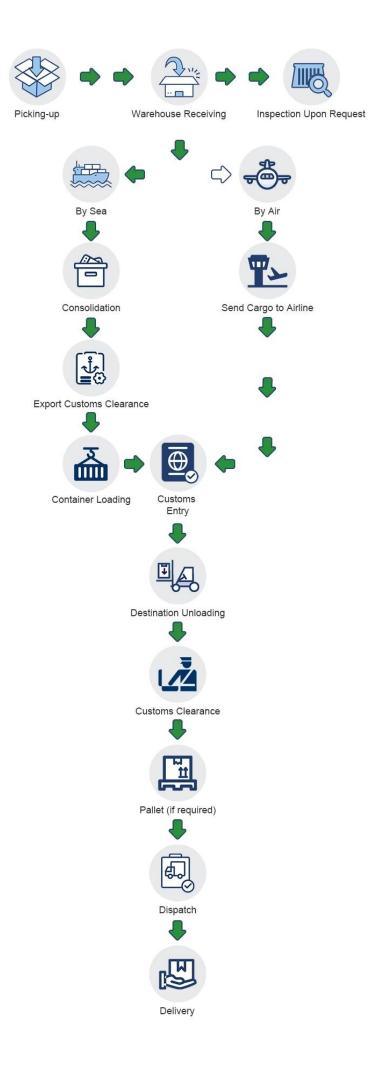

DU          |              |              |              |
| Pick up goods             | $\checkmark$ | $\checkmark$ | $\checkmark$ | ×            | ×            |
| Export custom declaration | $\checkmark$ | $\checkmark$ | $\checkmark$ | ×            | ×            |

| Transportation          | $\checkmark$ | $\checkmark$ | $\checkmark$ | $\checkmark$ | $\checkmark$ |
|-------------------------|--------------|--------------|--------------|--------------|--------------|
| Import custom clearance | $\checkmark$ | $\checkmark$ | ×            | $\checkmark$ | ×            |
| Duty&VAT                | $\checkmark$ | ×            | ×            | $\checkmark$ | ×            |
| Delivery to door        | $\checkmark$ | $\checkmark$ | ×            | $\checkmark$ | ×            |

## How to do



## **Company Profile**

Sunny Worldwide Logistics (Shenzhen) Limited - established in 1998, an international freight forwarder in China.

Sunny Worldwide Logistics proven and reliable shippingsolution, offering consistent, high-quality service worldwide for any kind of freight.

Our company is a large and professional logistics company, we provide the sea, land,air transport, customs clearance, inspection and trailer, CO, F/A, fumigation, insurance and other related itmes in one service.

The spirit of service of our business isProfessionalism Focus High Efficiency. We are responsible for each and every step of the shippment.

×