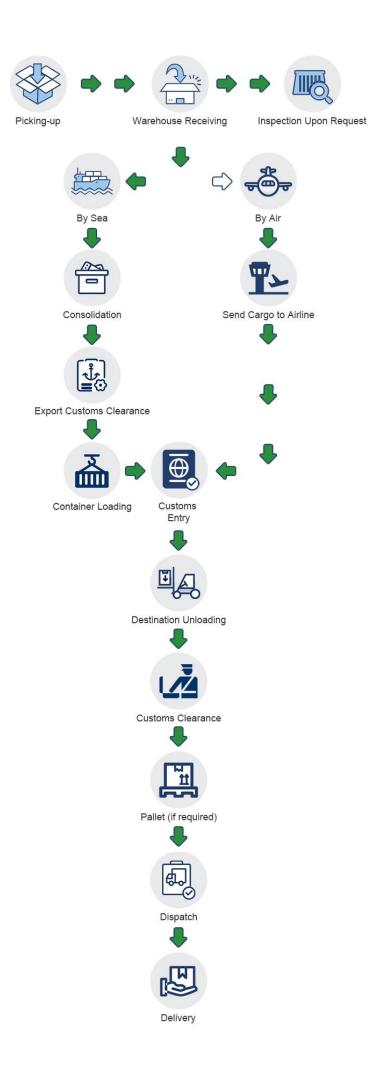

\*\*\* Before you inquire, please confirm which way you choose \*\*\*

This is how the shipment goes:

As for the transportation time, please take the following table as a reference.

| Destination | Schedule                          | Duration   |  |
|-------------|-----------------------------------|------------|--|
| Manila      | Every Tuesday / Thursday / Friday | 15 days    |  |
| Davao       | Every Friday                      | 25 days    |  |
| Cebu        | Every Friday                      | 25 days    |  |
| U.S.        | every day                         | 30-45 days |  |
| Europe      | every day                         | 35-45 days |  |