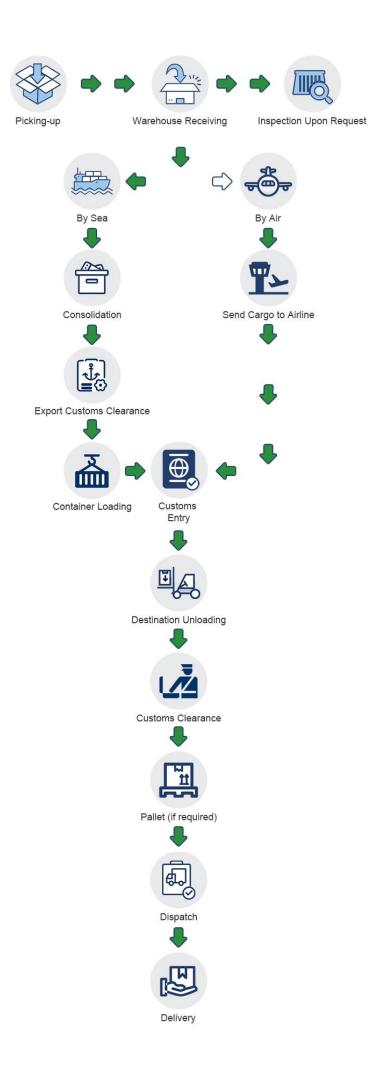

\*\*\* Before you inquire, please confirm which way you choose \*\*\*

This is how the shipment goes:

As for the transportation time, please take the following table as a reference.

| Destination | Schedule                          | Duration   |
|-------------|-----------------------------------|------------|
| Manila      | Every Tuesday / Thursday / Friday | 20-25 days |
| Davao       | Every Friday                      | 20 days    |
| Cebu        | Every Friday                      | 20 days    |
| U.S         | every day                         | 18-22 days |
| Europe      | every day                         | 20-25 days |