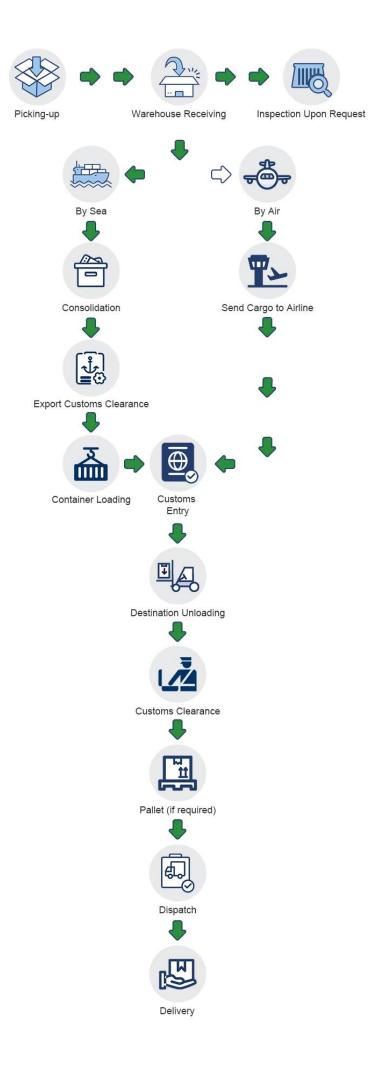

----|--------------|--------------|--------------|
|                           | DDP          | DDU          | Door to Port | Port to Door | Port to Port |
| Pick up goods             | $\checkmark$ | $\checkmark$ | $\checkmark$ | ×            | ×            |
| Export custom declaration | $\checkmark$ | $\checkmark$ | $\checkmark$ | ×            | ×            |
| Transportation            | $\checkmark$ | $\checkmark$ | $\checkmark$ | $\checkmark$ | $\checkmark$ |
| Import custom clearance   | $\checkmark$ | $\checkmark$ | ×            | $\checkmark$ | ×            |
| Duty&VAT                  | $\checkmark$ | ×            | ×            | $\checkmark$ | ×            |
| Delivery to door          | $\checkmark$ | $\checkmark$ | ×            | $\checkmark$ | ×            |

# How to do



## **Company Profile**

<u>Sunny Worldwide Logistics</u> (Shenzhen) Limited - established in 1998, an international freight forwarder in China.

Sunny Worldwide Logistics proven and reliable shippingsolution, offering consistent, high-quality service worldwide for any kind of freight.

Our company is a large and professional logistics company, we provide the sea, land,air transport, customs clearance, inspection and trailer, CO, F/A, fumigation, insurance and other related itmes in one service.

The spirit of service of our business isProfessionalism Focus High Efficiency. We are responsible for each and every step of the shippment.

×