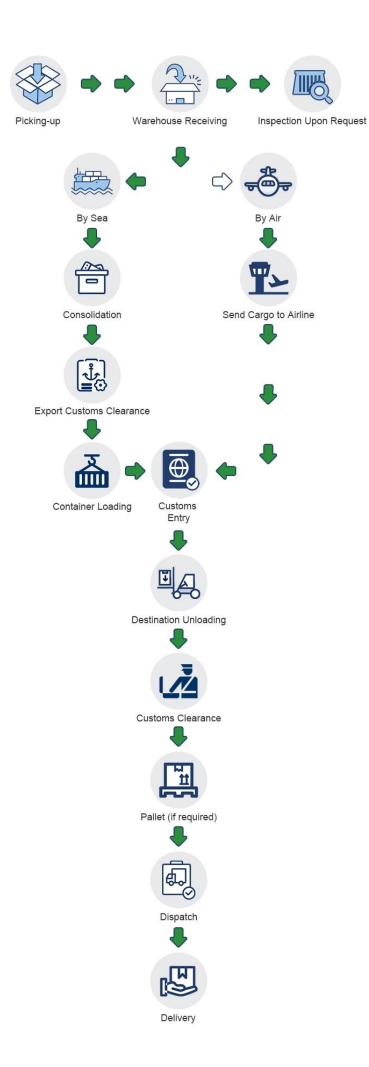

# How to do

#### What we can do

| Service Items             | <b>Door to Door</b> |            | Door to Port | Port to Door | Port to Port |
|---------------------------|---------------------|------------|--------------|--------------|--------------|
|                           | DDP                 | <b>DDU</b> | Door to Port | rort to Door | roit to roit |
| Pick up goods             | √                   | V          | √            | ×            | ×            |
| Export custom declaration | √                   | √          | √            | ×            | ×            |

| Transportation          | V | V | √ | √ | √ |
|-------------------------|---|---|---|---|---|
| Import custom clearance | V | V | × | √ | × |
| Duty&VAT                | V | × | × | √ | × |
| Delivery to door        | V | V | × | √ | × |