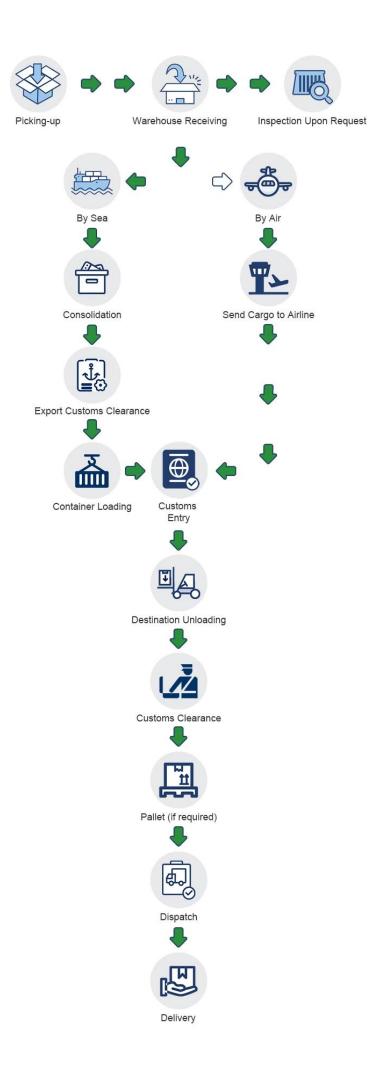

------------|-----|--------------|--------------|--------------|
| Service Items             | DDP                 | DDU | Door to Port | POIL to Door | Port to Port |
| Pick up goods             | √                   | V   | √            | ×            | ×            |
| Export custom declaration | √                   | V   | √            | ×            | ×            |
| Transportation            | √                   | V   | √            | √            | √            |
| Import custom clearance   | √                   | V   | ×            | √            | ×            |
| Duty&VAT                  | √                   | ×   | ×            | √            | ×            |
| Delivery to door          | √                   | √   | ×            | √            | ×            |

# How to do



### **Company Profile**

<u>Sunny Worldwide Logistics</u> (Shenzhen) Limited - established in 1998, an international freight forwarder in China.

Sunny Worldwide Logistics proven and reliable shippingsolution, offering consistent, high-quality service worldwide for any kind of freight.

Our company is a large and professional logistics company, we provide the sea, land, air transport, customs clearance, inspection and trailer, CO, F/A, fumigation, insurance and other related itmes in one service.

The spirit of service of our business is Professionalism Focus High Efficiency. We are responsible for each and every step of the shippment.