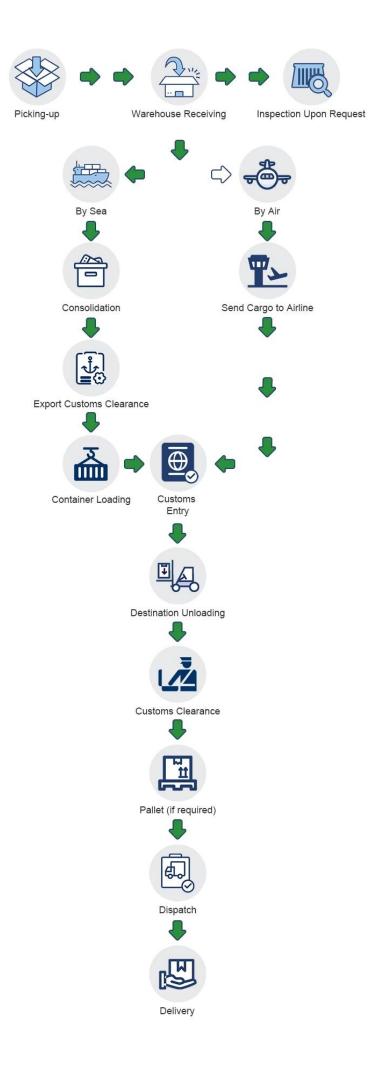

The delivery process is as follows:

As for the shipping time, please refer to the table below.

| destination | schedule                      | period     |
|-------------|-------------------------------|------------|
| Manila      | Every Tuesday/Thursday/Friday | 15 days    |
| Davao       | every friday                  | 25 days    |
| Cebu        | every friday                  | 25 days    |
| us.         | depends on schedule           | 30-40 days |
| Europe      | depends on schedule           | 40-45 days |

## What we can do for you 🕨

| service items            | door to door |              | door to port | nort to door | nort to nort |
|--------------------------|--------------|--------------|--------------|--------------|--------------|
| service items            | Cisplatin    | direct       | door to port | port to door | port to port |
| pick up the goods        | $\checkmark$ | $\checkmark$ | $\checkmark$ | X            | X            |
| Export declaration       | $\checkmark$ | $\checkmark$ | $\checkmark$ | X            | X            |
| transportation           | $\checkmark$ | $\checkmark$ | $\checkmark$ | $\checkmark$ | $\checkmark$ |
| Import customs clearance | $\checkmark$ | $\checkmark$ | X            | $\checkmark$ | X            |
| Customs and VAT          | $\checkmark$ | X            | X            | $\checkmark$ | X            |
| Delivery                 | $\checkmark$ | $\checkmark$ | X            | $\checkmark$ | X            |