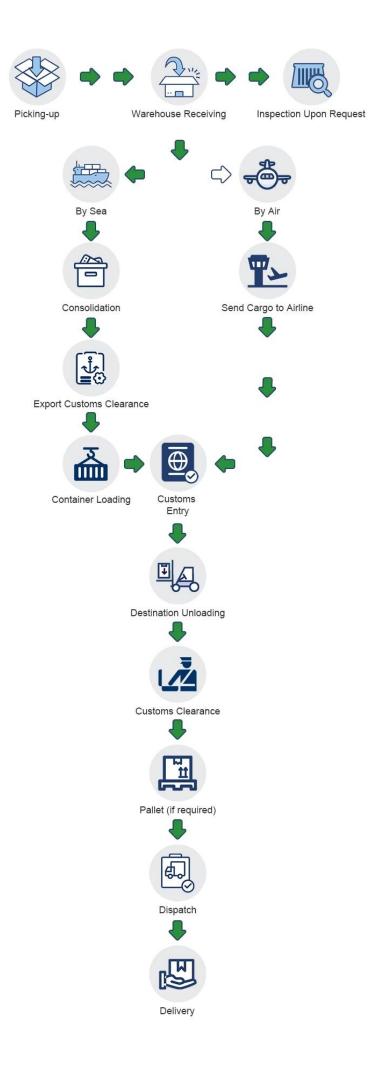

#### - Luzon

- Package <10kgs, length width height <100cm
- Visayas and Mindanao.
- Package <10kgs, length width height <100cm

\*\*\* Before you inquire, please confirm which way you choose \*\*\*

This is how the shipment goes:

As for the transportation time, please take the following table as a reference.

| Destination | Schedule                          | Duration   |
|-------------|-----------------------------------|------------|
| Manila      | Every Tuesday / Thursday / Friday | 20-25 days |
| Davao       | Every Friday                      | 20 days    |
| Cebu        | Every Friday                      | 20 days    |
| U.S.        | every day                         | 18-22 days |
| Europe      | every day                         | 20-25 days |