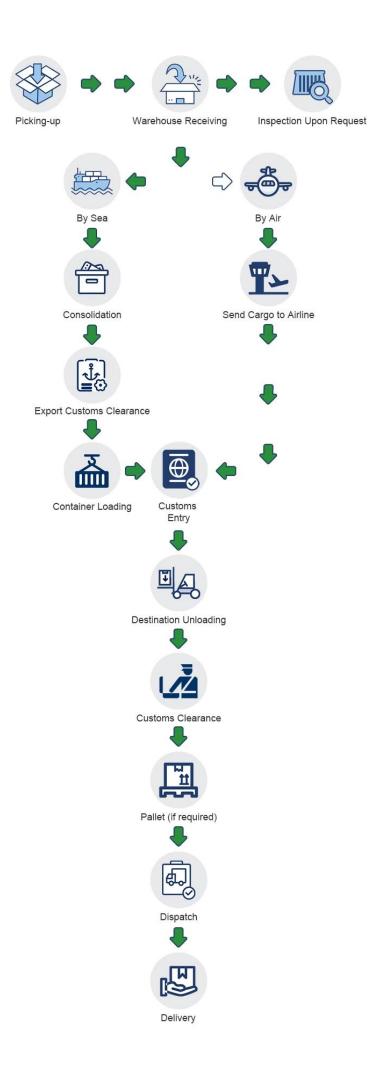

This is how the shipment goes:

As for the transportation time, please take the following table as a reference.

| Destination | Schedule                          | Duration   |
|-------------|-----------------------------------|------------|
| Manila      | Every Tuesday / Thursday / Friday | 20-25 days |
| Davao       | Every Friday                      | 20 days    |
| Cebu        | Every Friday                      | 20 days    |
| U.S.        | every day                         | 18-22 days |
| Europe      | every day                         | 20-25 days |