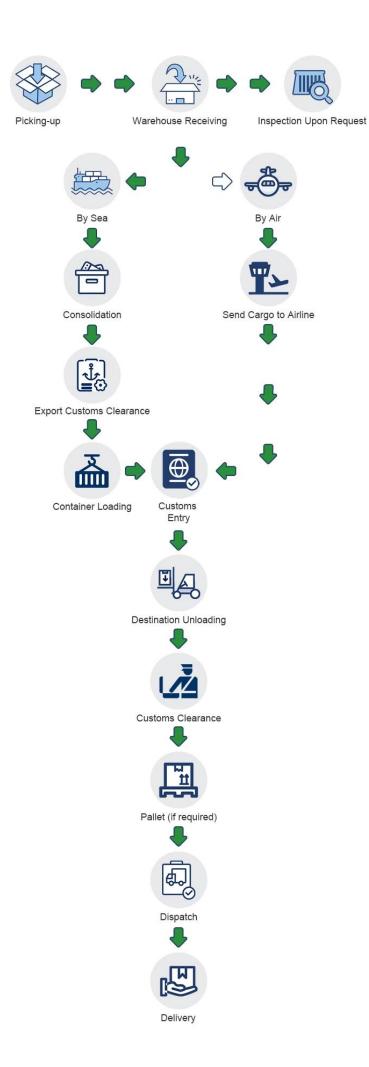

| Port to Port |
|---------------------------|--------------|-----|--------------|--------------|--------------|
| Service Items             | DDP          | DDU | Door to Port | Port to Door | Port to Port |
| Pick up goods             | V            | V   | √            | ×            | ×            |
| Export custom declaration | V            | V   | √            | ×            | ×            |
| Transportation            | V            | V   | √            | √            | √            |
| Import custom clearance   | V            | V   | ×            | √            | ×            |
| Duty&VAT                  | V            | ×   | ×            | √            | ×            |
| Delivery to door          | V            | V   | ×            | √            | ×            |

# How to do



## **Company Profile**

Sunny Worldwide Logistics (Shenzhen) Limited - established in 1998, an international freight forwarder in China.

Sunny Worldwide Logistics proven and reliable shippingsolution, offering consistent, high-quality service worldwide for any kind of freight.

Our company is a large and professional logistics company, we provide the sea, land, air transport, customs clearance, inspection and trailer, CO, F/A, fumigation, insurance and other related itmes in one service.

The spirit of service of our business is Professionalism Focus High Efficiency. We are responsible for each and every step of the shipment.