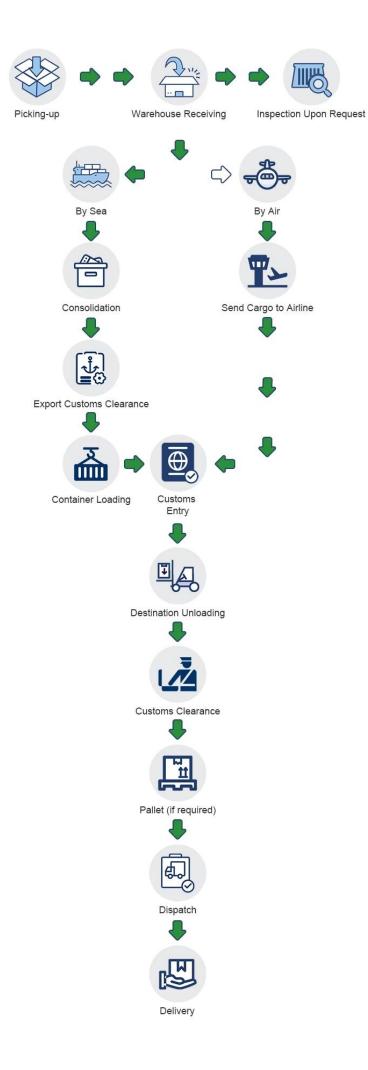

\*\*\* Before you inquire, please confirm which way you choose \*\*\*

This is how the shipment goes:

As for the transportation time, please take the following table as a reference.

| Destination | Schedule                          | Duration |
|-------------|-----------------------------------|----------|
| Manila      | Every Tuesday / Thursday / Friday | 1 day    |
| Davao       | Every Friday                      | 1 day    |
| Cebu        | Every Friday                      | 1 day    |
| U.S.        | every day                         | 1-7 days |
| Europe      | every day                         | 1-7 days |