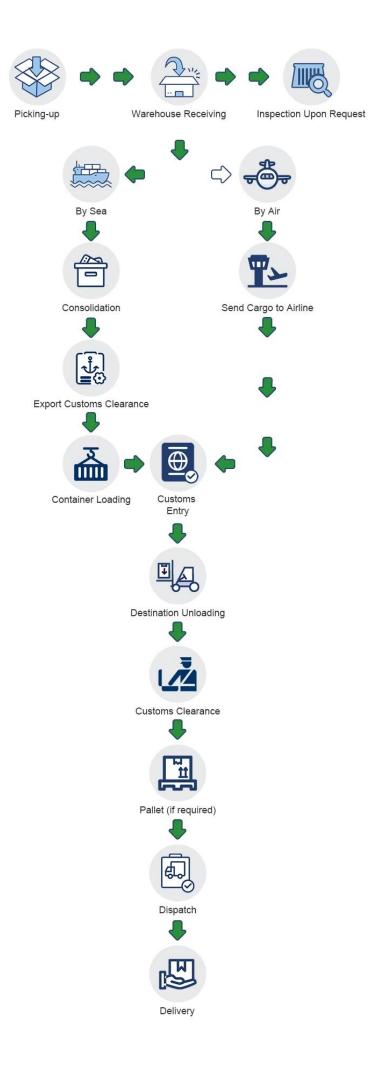

- Luzon

- Package <10kgs, length width height <100cm

- Visayas and Mindanao.

- Package <10kgs, length width height <100cm

\*\*\* Before you inquire, please confirm which way you choose \*\*\*

This is how the shipment goes: