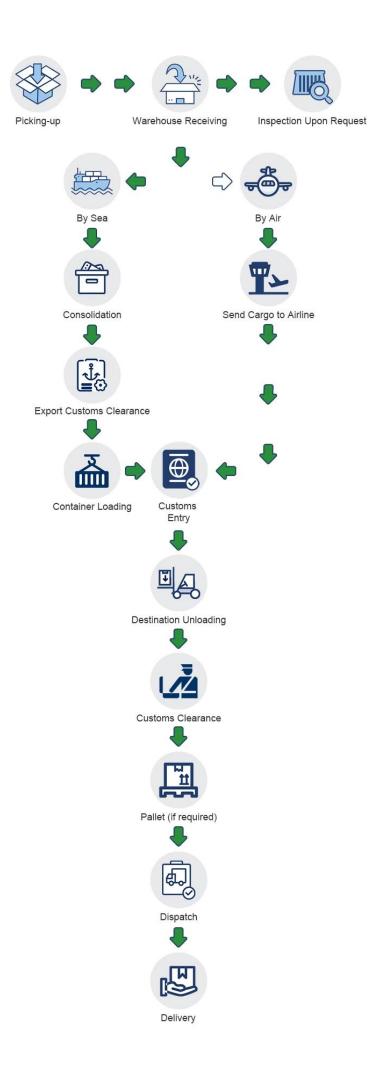

vice Items             | <b>Door to Door</b> |            | Door to Port | Port to Door | Port to Port |
|---------------------------|---------------------|------------|--------------|--------------|--------------|
|                           | DDP                 | <b>DDU</b> | Door to Port | FOIL to Door | Fort to Fort |
| Pick up goods             | √                   | V          | √            | ×            | ×            |
| Export custom declaration | √                   | √          | √            | ×            | ×            |

| Transportation          | V | V | √ | √ | √ |
|-------------------------|---|---|---|---|---|
| Import custom clearance | V | V | × | √ | × |
| Duty&VAT                | V | × | × | √ | × |
| Delivery to door        | V | V | × | √ | × |

# How to do



### **Company Profile**

Sunny Worldwide Logistics (Shenzhen) Limited - established in 1998, an international freight forwarder in China.

Sunny Worldwide Logistics proven and reliable shippingsolution, offering consistent, high-quality service worldwide for any kind of freight.

Our company is a large and professional logistics company, we provide the sea, land, air transport, customs clearance, inspection and trailer, CO, F/A, fumigation, insurance and other related itmes in one service.

The spirit of service of our business is Professionalism Focus High Efficiency. We are responsible for each and every step of the shippment.