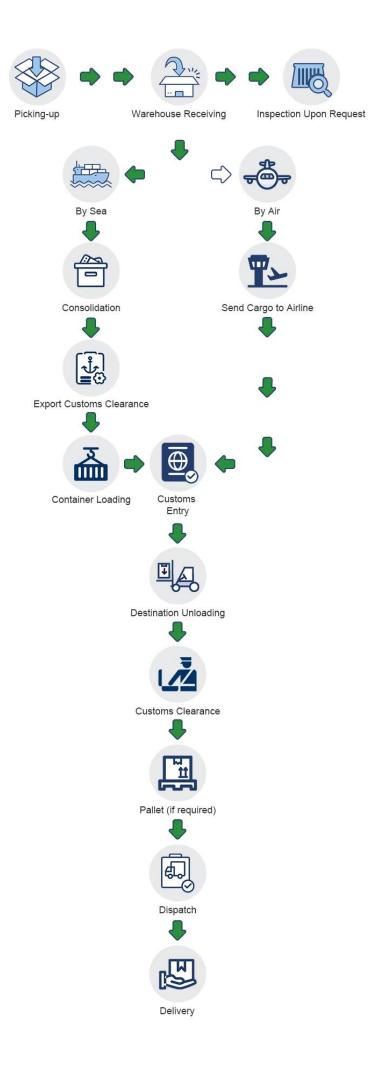

Sunny Worldwide Logistics is your BEST answer.

Sales Department

**Marketing Department** 

**Operation Department** 

This is how the shipment goes:

Sunny Worldwide Logistics Team

As for the transportation time, please take the following table as a reference.