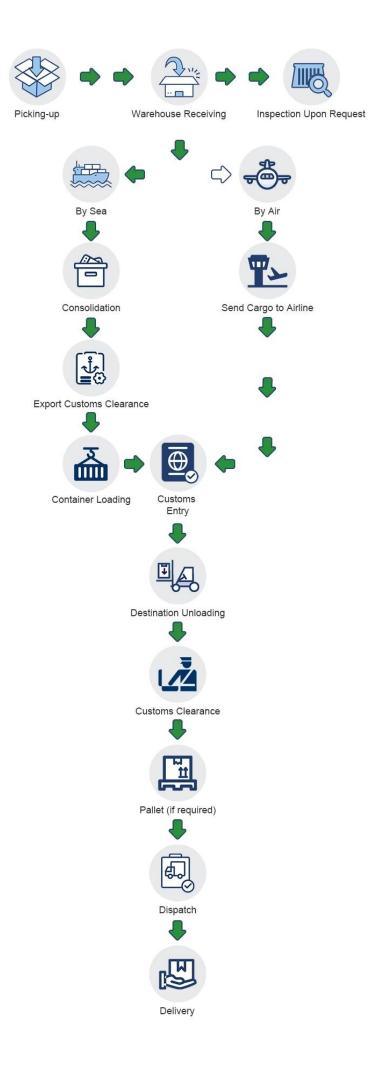

sportation            | $\checkmark$ | $\checkmark$ | $\checkmark$ | $\checkmark$ | $\checkmark$ |
| Import custom clearance   | $\checkmark$ | $\checkmark$ | ×            | $\checkmark$ | ×            |
| Duty&VAT                  | $\checkmark$ | ×            | ×            | $\checkmark$ | ×            |

| Delivery to door $\checkmark$ $\checkmark$ $\checkmark$ $\checkmark$ $\checkmark$ |                  |              |              |   |              |   |
|-----------------------------------------------------------------------------------|------------------|--------------|--------------|---|--------------|---|
|                                                                                   | Delivery to door | $\checkmark$ | $\checkmark$ | × | $\checkmark$ | × |

### How to do



## **Company Profile**

Sunny Worldwide Logistics (Shenzhen) Limited - established in 1998, an international freight forwarder in China.

Sunny Worldwide Logistics proven and reliable shippingsolution, offering consistent, high-quality service worldwide for any kind of freight.

Our company is a large and professional logistics company, we provide the sea, land,air transport, customs clearance, inspection and trailer, CO, F/A, fumigation, insurance and other related itmes in one service.

The spirit of service of our business isProfessionalism Focus High Efficiency. We are responsible for each and every step of the shippment.

×