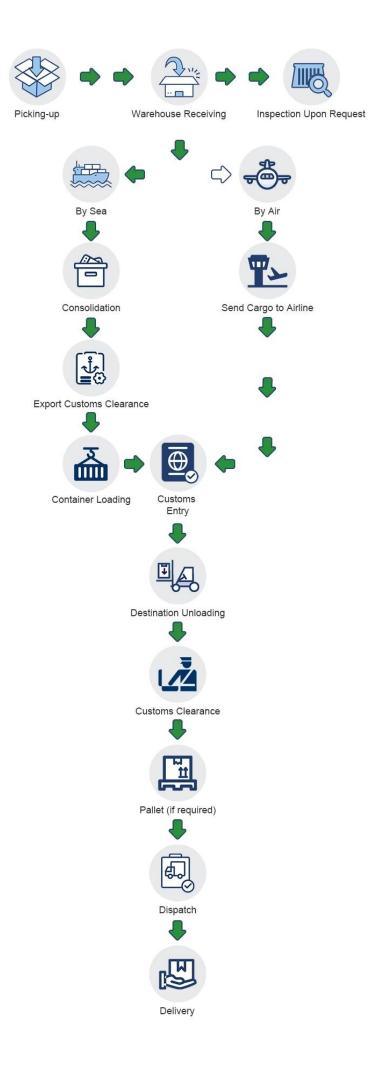

\*\*\* Before you inquire, please confirm which way you choose \*\*\*

This is how the shipment goes:

As for the transportation time, please take the following table as a reference.

| Destination | Schedule                          | Duration   |  |
|-------------|-----------------------------------|------------|--|
| Manila      | Every Tuesday / Thursday / Friday | 20-25 days |  |
| Davao       | Every Friday                      | 20 days    |  |
| Cebu        | Every Friday                      | 20 days    |  |
| U.S.        | every day                         | 18-22 days |  |
| Europe      | every day                         | 20-25 days |  |