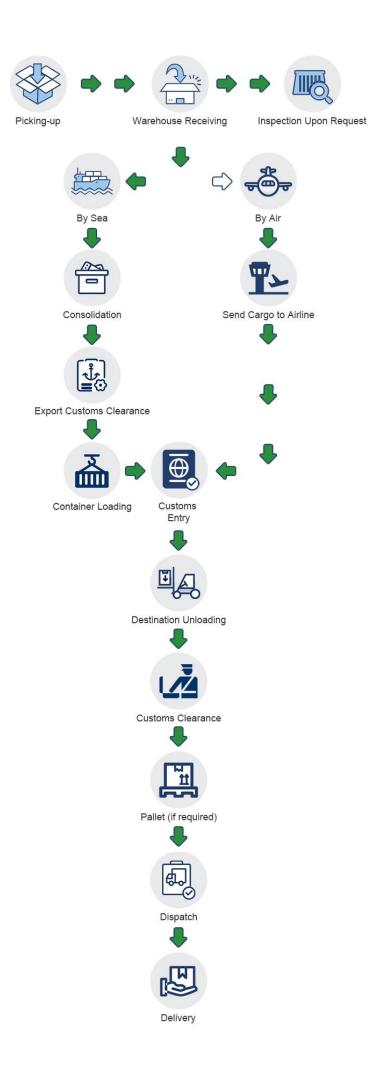

ery day                     | 20-25 days |

### What we can do

| Service Items             | Door to Door |     | Door to Port | Dort to Door | Port to Port |
|---------------------------|--------------|-----|--------------|--------------|--------------|
|                           | DDP          | DDU | Door to Port | Port to Door | Port to Port |
| Pick up goods             | V            | V   | √            | ×            | ×            |
| Export custom declaration | √            | √   | √            | ×            | ×            |

| Transportation          | V | √ | √ | √ | √ |
|-------------------------|---|---|---|---|---|
| Import custom clearance | √ | √ | × | √ | × |
| Duty&VAT                | √ | X | × | √ | × |
| Delivery to door        | √ | √ | × | √ | × |

## How to do



## **Company Profile**

Sunny Worldwide Logistics (Shenzhen) Limited - established in 1998, an international freight forwarder in China.

Sunny Worldwide Logistics proven and reliable shippingsolution, offering consistent, high-quality service worldwide for any kind of freight.

Our company is a large and professional logistics company, we provide the sea, land, air transport, customs clearance, inspection and trailer, CO, F/A, fumigation, insurance and other related itmes in one service.

The spirit of service of our business is Professionalism Focus High Efficiency. We are responsible for each and every step of the shippment.